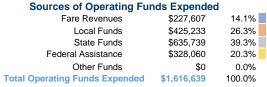

# **Sources of Capital Funds Expended**

| Fare Revenues               | \$0      | 0.0%   |
|-----------------------------|----------|--------|
| Local Funds                 | \$0      | 0.0%   |
| State Funds                 | \$6,678  | 20.0%  |
| Federal Assistance          | \$26,712 | 80.0%  |
| Other Funds                 | \$0      | 0.0%   |
| otal Capital Funds Expended | \$33,390 | 100.0% |