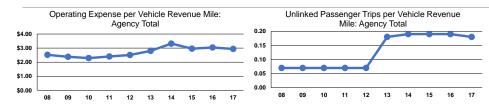

# Service Efficiency

| Mode            | Operating Expenses per<br>Vehicle Revenue Mile | Operating Expenses per<br>Vehicle Revenue Hour |  |
|-----------------|------------------------------------------------|------------------------------------------------|--|
| Demand Response | \$2.94                                         | \$45.64                                        |  |
| Total           | \$2.94                                         | \$45.64                                        |  |

#### Service Effectiveness

|                 | Oct vice Effectiveness          |                      |                      |  |
|-----------------|---------------------------------|----------------------|----------------------|--|
|                 | Operating Expenses per Unlinked | Unlinked Trips per   | Unlinked Trips per   |  |
|                 |                                 |                      |                      |  |
| Mode            | Passenger Trip                  | Vehicle Revenue Mile | Vehicle Revenue Hour |  |
| Demand Response | \$16.50                         | 0.2                  | 2.8                  |  |
| Total           | \$16.50                         | 0.2                  | 2.8                  |  |