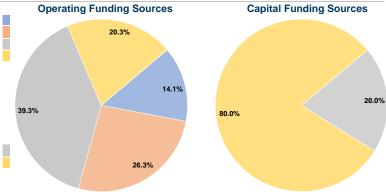

# **Sources of Capital Funds Expended**

| Fare Revenues               | \$0      | 0.0%   |
|-----------------------------|----------|--------|
| Local Funds                 | \$0      | 0.0%   |
| State Funds                 | \$6,678  | 20.0%  |
| Federal Assistance          | \$26,712 | 80.0%  |
| Other Funds                 | \$0      | 0.0%   |
| otal Capital Funds Expended | \$33,390 | 100.0% |