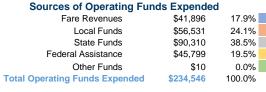

# **Summary of Operating Expenses (OE)**

\$234,546 Total Operating Expenses

# **Sources of Capital Funds Expended**

| Fare Revenues                | \$0      | 0.0%   |
|------------------------------|----------|--------|
| Local Funds                  | \$0      | 0.0%   |
| State Funds                  | \$14,666 | 20.0%  |
| Federal Assistance           | \$58,665 | 80.0%  |
| Other Funds                  | \$0      | 0.0%   |
| Total Capital Funds Expended | \$73,331 | 100.0% |