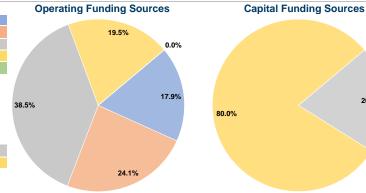

# **Summary of Operating Expenses (OE)**

\$234,546 Total Operating Expenses

# **Sources of Capital Funds Expended**

| Fare Revenues                | \$0      | 0.0%   |
|------------------------------|----------|--------|
| Local Funds                  | \$0      | 0.0%   |
| State Funds                  | \$14,666 | 20.0%  |
| Federal Assistance           | \$58,665 | 80.0%  |
| Other Funds                  | \$0      | 0.0%   |
| Total Capital Funds Expended | \$73,331 | 100.0% |