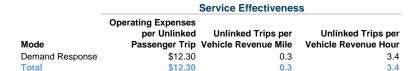

# **Service Efficiency**

| Mode            | Operating Expenses per<br>Vehicle Revenue Mile | Operating Expenses per<br>Vehicle Revenue Hour |  |
|-----------------|------------------------------------------------|------------------------------------------------|--|
| Demand Response | \$3.44                                         | \$41.26                                        |  |
| Total           | \$3.44                                         | \$41.26                                        |  |