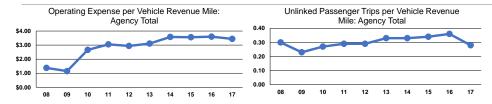

# **Service Efficiency**

| Mode            | Operating Expenses per<br>Vehicle Revenue Mile | Operating Expenses per<br>Vehicle Revenue Hour |  |
|-----------------|------------------------------------------------|------------------------------------------------|--|
| Demand Response | \$3.44                                         | \$41.26                                        |  |
| Total           | \$3.44                                         | \$41.26                                        |  |