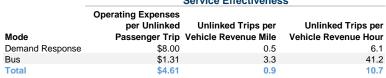

| \$0                      | 134,092                  | 143,791                         | 12,578                          |

#### **Performance Measures**

#### Service Efficiency

| Mode            | Operating Expenses per<br>Vehicle Revenue Mile | Operating Expenses per<br>Vehicle Revenue Hour |
|-----------------|------------------------------------------------|------------------------------------------------|
| Demand Response | \$4.31                                         | \$48.50                                        |
| Bus             | \$4.28                                         | \$53.84                                        |
| Total           | \$4.30                                         | \$49.20                                        |

#### Service Effectiveness