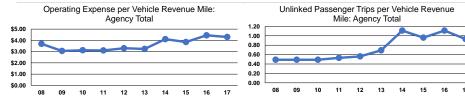

\$0                      | 134,092                  | 143,791                         | 12,578                          |

#### **Performance Measures**

#### Service Efficiency

| Mode            | Operating Expenses per<br>Vehicle Revenue Mile | Operating Expenses per<br>Vehicle Revenue Hour |
|-----------------|------------------------------------------------|------------------------------------------------|
| Demand Response | \$4.31                                         | \$48.50                                        |
| Bus             | \$4.28                                         | \$53.84                                        |
| Total           | \$4.30                                         | \$49.20                                        |

#### Service Effectiveness