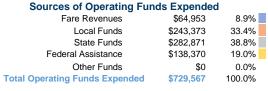

# **Sources of Capital Funds Expended**

| Fare Revenues                | \$0      | 0.0%   |
|------------------------------|----------|--------|
| Local Funds                  | \$0      | 0.0%   |
| State Funds                  | \$16,637 | 20.0%  |
| Federal Assistance           | \$66,550 | 80.0%  |
| Other Funds                  | \$0      | 0.0%   |
| Total Capital Funds Expended | \$83,187 | 100.0% |