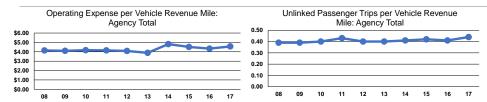

# Service Efficiency

|                 | Operating Expenses per | Operating Expenses per |  |
|-----------------|------------------------|------------------------|--|
| Mode            | Vehicle Revenue Mile   | Vehicle Revenue Hou    |  |
| Demand Response | \$4.57                 | \$61.67                |  |
| Total           | \$4.57                 | \$61.67                |  |

# Service Effectiveness

| Oct vice Effectiveness |                                                                 |                                                                                                    |  |
|------------------------|-----------------------------------------------------------------|----------------------------------------------------------------------------------------------------|--|
| Operating Expenses     | Haliahad Talaa aa                                               | Heliote d Trice as a                                                                               |  |
| per Unlinkea           | Unlinkea Trips per                                              | Unlinked Trips per                                                                                 |  |
| Passenger Trip         | Vehicle Revenue Mile                                            | Vehicle Revenue Hour                                                                               |  |
| \$10.44                | 0.4                                                             | 5.9                                                                                                |  |
| \$10.44                | 0.4                                                             | 5.9                                                                                                |  |
|                        | Operating Expenses<br>per Unlinked<br>Passenger Trip<br>\$10.44 | Operating Expenses per Unlinked Unlinked Trips per Passenger Trip Vehicle Revenue Mile \$10.44 0.4 |  |