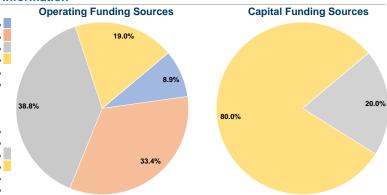

# **Sources of Capital Funds Expended**

| Fare Revenues                | \$0      | 0.0%   |
|------------------------------|----------|--------|
| Local Funds                  | \$0      | 0.0%   |
| State Funds                  | \$16,637 | 20.0%  |
| Federal Assistance           | \$66,550 | 80.0%  |
| Other Funds                  | \$0      | 0.0%   |
| Total Capital Funds Expended | \$83,187 | 100.0% |