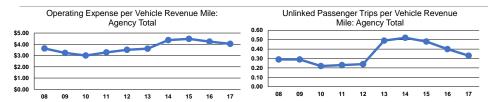

## **Performance Measures**

## **Service Efficiency**

| Mode            | Operating Expenses per<br>Vehicle Revenue Mile | Operating Expenses per<br>Vehicle Revenue Hour |  |
|-----------------|------------------------------------------------|------------------------------------------------|--|
| Demand Response | \$4.04                                         | \$50.42                                        |  |
| Total           | \$4.04                                         | \$50.42                                        |  |

# Service Effectiveness

|                 | Operating Expenses<br>per Unlinked |                      | Unlinked Trips per   |
|-----------------|------------------------------------|----------------------|----------------------|
| Mode            | Passenger Trip                     | Vehicle Revenue Mile | Vehicle Revenue Hour |
| Demand Response | \$12.19                            | 0.3                  | 4.1                  |
| Total           | \$12.19                            | 0.3                  | 4.1                  |