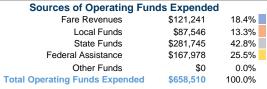

## **Summary of Operating Expenses (OE)**

\$658,510 Total Operating Expenses

## **Financial Information**