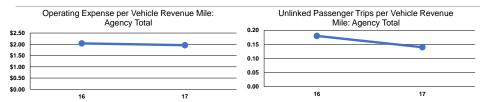

## **Performance Measures**

## **Service Efficiency**

| Mode            | Operating Expenses per<br>Vehicle Revenue Mile | Operating Expenses per<br>Vehicle Revenue Hour |  |
|-----------------|------------------------------------------------|------------------------------------------------|--|
| Demand Response | \$1.96                                         | \$26.22                                        |  |
| Total           | \$1.96                                         | \$26.22                                        |  |

| Service Effectivenes | : |
|----------------------|---|

| Mode            | Operating Expenses<br>per Unlinked<br>Passenger Trip |     | Unlinked Trips per<br>Vehicle Revenue Hour |
|-----------------|------------------------------------------------------|-----|--------------------------------------------|
| Demand Response | \$13.77                                              | 0.1 | 1.9                                        |
| Total           | \$13.77                                              | 0.1 | 1.9                                        |