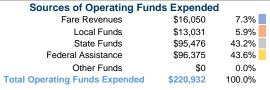

## **Financial Information**

## **Sources of Capital Funds Expended**

| Fare Revenues                | \$0       | 0.0%   |
|------------------------------|-----------|--------|
| Local Funds                  | \$0       | 0.0%   |
| State Funds                  | \$20,947  | 20.0%  |
| Federal Assistance           | \$83,789  | 80.0%  |
| Other Funds                  | \$0       | 0.0%   |
| Total Capital Funds Expended | \$104,736 | 100.0% |