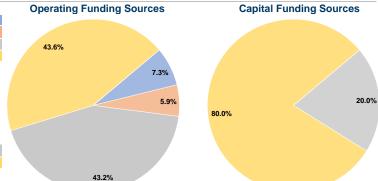

## **Financial Information**

## **Sources of Capital Funds Expended**

| Fare Revenues                | \$0       | 0.0%   |
|------------------------------|-----------|--------|
| Local Funds                  | \$0       | 0.0%   |
| State Funds                  | \$20,947  | 20.0%  |
| Federal Assistance           | \$83,789  | 80.0%  |
| Other Funds                  | \$0       | 0.0%   |
| Total Capital Funds Expended | \$104,736 | 100.0% |