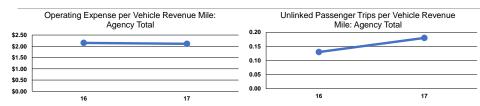

# **Performance Measures**

# **Service Efficiency**

Total

| Mode            | Operating Expenses per<br>Vehicle Revenue Mile | Operating Expenses per<br>Vehicle Revenue Hour |
|-----------------|------------------------------------------------|------------------------------------------------|
| Demand Response | \$2.11                                         | \$39.15                                        |
| Total           | \$2.11                                         | \$39.15                                        |

## Service Effectiveness

20.0%

| -               |                    |                      |                      |  |
|-----------------|--------------------|----------------------|----------------------|--|
|                 | Operating Expenses |                      |                      |  |
|                 | per Unlinked       | Unlinked Trips per   | Unlinked Trips per   |  |
| Mode            | Passenger Trip     | Vehicle Revenue Mile | Vehicle Revenue Hour |  |
| Demand Response | \$11.62            | 0.2                  | 3.4                  |  |
| Total           | \$11.62            | 0.2                  | 3.4                  |  |