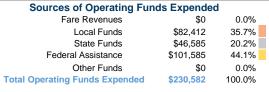

#### **Financial Information**

# **Sources of Capital Funds Expended**

| Fare Revenues                 | \$0       | 0.0%   |
|-------------------------------|-----------|--------|
| Local Funds                   | \$0       | 0.0%   |
| State Funds                   | \$66,523  | 20.0%  |
| Federal Assistance            | \$266,110 | 80.0%  |
| Other Funds                   | \$0       | 0.0%   |
| <b>Capital Funds Expended</b> | \$332,633 | 100.0% |