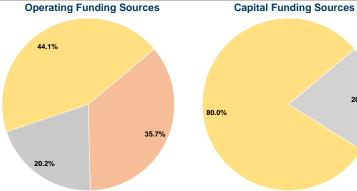

#### **Financial Information**

# **Sources of Capital Funds Expended**

| Fare Revenues                 | \$0       | 0.0%   |
|-------------------------------|-----------|--------|
| Local Funds                   | \$0       | 0.0%   |
| State Funds                   | \$66,523  | 20.0%  |
| Federal Assistance            | \$266,110 | 80.0%  |
| Other Funds                   | \$0       | 0.0%   |
| <b>Capital Funds Expended</b> | \$332,633 | 100.0% |