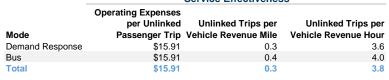

571            |
| Bus             | 4        | -              | \$36,432  | \$3,100  | \$0             | 2,290           | 6,510          | 576            |
| Total           | 8        | _              | \$68.999  | \$5.871  | \$0             | 4.337           | 14.297         | 1.147          |

## **Performance Measures**

## Service Efficiency

|                 | Operating Expenses per | Operating Expenses per |
|-----------------|------------------------|------------------------|
| Mode            | Vehicle Revenue Mile   | Vehicle Revenue Hour   |
| Demand Response | \$4.18                 | \$57.04                |
| Bus             | \$5.60                 | \$63.25                |
| Total           | \$4.83                 | \$60.16                |

## Service Effectiveness