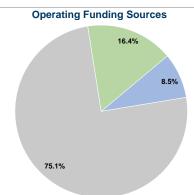

## Sources of Operating Funds Expended

Fare Revenues \$5,871 8.5% Local Funds 0.0% \$0 State Funds \$51,820 75.1% Federal Assistance \$0 0.0% 16.4% Other Funds \$11,308 **Total Operating Funds Expended** \$68,999 100.0%