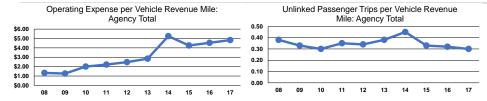

## Service Efficiency

|                 | Operating Expenses per | Operating Expenses per |
|-----------------|------------------------|------------------------|
| Mode            | Vehicle Revenue Mile   | Vehicle Revenue Hour   |
| Demand Response | \$4.18                 | \$57.04                |
| Bus             | \$5.60                 | \$63.25                |
| Total           | \$4.83                 | \$60.16                |