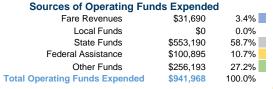

# **General Information**

# **Service Consumption**

52,493 Annual Unlinked Trips (UPT)

### **Service Supplied**

201,374 Annual Vehicle Revenue Miles (VRM) 12,578 Annual Vehicle Revenue Hours (VRH)

# **Summary of Operating Expenses (OE)**

\$941,968 Total Operating Expenses

### **Database Information**

NTDID: 5R04-50297

Reporter Type: Rural General Public Transit

# **Financial Information**

Total



# Sources of Capital Funds Expended

| oddices of dapital I dilds Expelled |          |        |  |  |  |  |
|-------------------------------------|----------|--------|--|--|--|--|
| Fare Revenues                       | \$0      | 0.0%   |  |  |  |  |
| Local Funds                         | \$15,033 | 20.0%  |  |  |  |  |
| State Funds                         | \$0      | 0.0%   |  |  |  |  |
| Federal Assistance                  | \$60,133 | 80.0%  |  |  |  |  |
| Other Funds                         | \$0      | 0.0%   |  |  |  |  |
| Total Capital Funds Expended        | \$75,166 | 100.0% |  |  |  |  |
|                                     |          |        |  |  |  |  |



# **Modal Characteristics**

### **Operation Characteristics**

# **Vehicles Operated** at Maximum Service

|