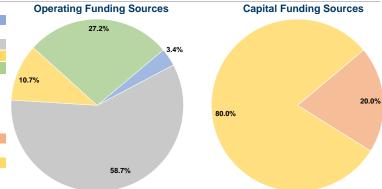

# **Financial Information**

Total

# Sources of Capital Funds Expended

| oddices of dapital I dilds Expelled |          |        |  |  |  |  |
|-------------------------------------|----------|--------|--|--|--|--|
| Fare Revenues                       | \$0      | 0.0%   |  |  |  |  |
| Local Funds                         | \$15,033 | 20.0%  |  |  |  |  |
| State Funds                         | \$0      | 0.0%   |  |  |  |  |
| Federal Assistance                  | \$60,133 | 80.0%  |  |  |  |  |
| Other Funds                         | \$0      | 0.0%   |  |  |  |  |
| Total Capital Funds Expended        | \$75,166 | 100.0% |  |  |  |  |
|                                     |          |        |  |  |  |  |