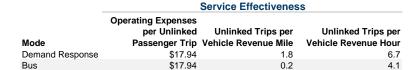

# Service Efficiency

| Mode            | Operating Expenses per<br>Vehicle Revenue Mile | Operating Expenses per<br>Vehicle Revenue Hour |
|-----------------|------------------------------------------------|------------------------------------------------|
| Demand Response | \$31.51                                        | \$119.52                                       |
| Bus             | \$4.49                                         | \$73.51                                        |
| Total           | \$4.68                                         | \$74.89                                        |

0.3

4.2

\$17.94