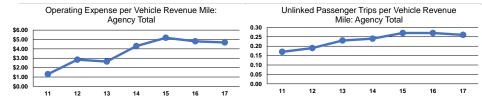

90         | \$75,166                 | 52.493                   | 201.374                         | 12.578                          |

### **Performance Measures**

# Service Efficiency

| Mode            | Operating Expenses per<br>Vehicle Revenue Mile | Operating Expenses per<br>Vehicle Revenue Hour |
|-----------------|------------------------------------------------|------------------------------------------------|
| Demand Response | \$31.51                                        | \$119.52                                       |
| Bus             | \$4.49                                         | \$73.51                                        |
| Total           | \$4.68                                         | \$74.89                                        |



0.3

4.2

\$17.94