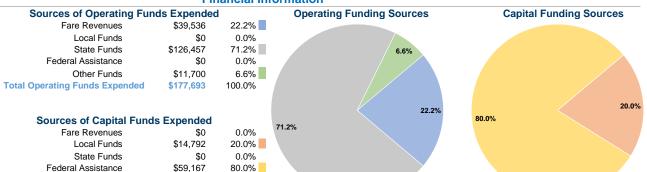

#### **Financial Information**

#### **Summary of Operating Expenses (OE)**

\$177,693 Total Operating Expenses

#### **Modal Characteristics**

\$0

\$73,959

0.0%

100.0%

Other Funds

**Total Capital Funds Expended** 