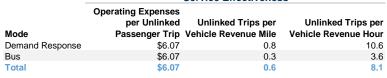

| \$73,959                 | 29,284                   | 45,747                          | 3,626                           |

#### **Performance Measures**

### Service Efficiency

| Mode            | Operating Expenses per<br>Vehicle Revenue Mile | Operating Expenses per<br>Vehicle Revenue Hour |
|-----------------|------------------------------------------------|------------------------------------------------|
| Demand Response | \$5.00                                         | \$64.09                                        |
| Bus             | \$1.80                                         | \$22.02                                        |
| Total           | \$3.88                                         | \$49.01                                        |

# Service Effectiveness