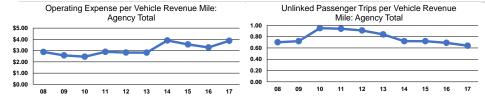

#### **Performance Measures**

### Service Efficiency

| Mode            | Operating Expenses per<br>Vehicle Revenue Mile | Operating Expenses per<br>Vehicle Revenue Hour |
|-----------------|------------------------------------------------|------------------------------------------------|
| Demand Response | \$5.00                                         | \$64.09                                        |
| Bus             | \$1.80                                         | \$22.02                                        |
| Total           | \$3.88                                         | \$49.01                                        |