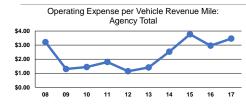

## **Service Efficiency**

Total

| Mada            | Operating Expenses per | Operating Expenses per |  |  |
|-----------------|------------------------|------------------------|--|--|
| Mode            | Vehicle Revenue Mile   | Vehicle Revenue Hour   |  |  |
| Demand Response | \$3.46                 | \$49.99                |  |  |
| Total           | \$3.46                 | \$49.99                |  |  |