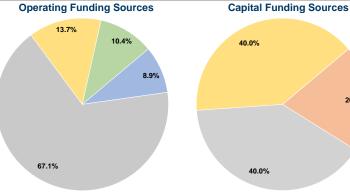

## **Sources of Capital Funds Expended**

| boulded of oupitur runiuc | - LAPOITAGA |        |  |
|---------------------------|-------------|--------|--|
| Fare Revenues             | \$0         | 0.0%   |  |
| Local Funds               | \$28,338    | 20.0%  |  |
| State Funds               | \$56,675    | 40.0%  |  |
| Federal Assistance        | \$56,675    | 40.0%  |  |
| Other Funds               | \$0         | 0.0%   |  |
| Capital Funds Expended    | \$141,688   | 100.0% |  |