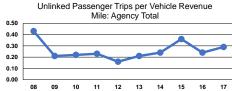

| Trips           | Revenue Miles  | Revenue Hours  |
| Demand Response | 40       | -              | \$2,099,626 | \$186,278 | \$141,688       | 174,705         | 607,300        | 41,997         |
| Total           | 40       | -              | \$2,099,626 | \$186,278 | \$141,688       | 174,705         | 607,300        | 41,997         |

## **Performance Measures**

## **Service Efficiency**

Total

| Mada            | Operating Expenses per | Operating Expenses per |  |  |
|-----------------|------------------------|------------------------|--|--|
| Mode            | Vehicle Revenue Mile   | Vehicle Revenue Hour   |  |  |
| Demand Response | \$3.46                 | \$49.99                |  |  |
| Total           | \$3.46                 | \$49.99                |  |  |