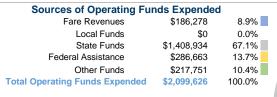

## **Sources of Capital Funds Expended**

| boulded of oupitur runiuc | - LAPOITAGA |        |  |
|---------------------------|-------------|--------|--|
| Fare Revenues             | \$0         | 0.0%   |  |
| Local Funds               | \$28,338    | 20.0%  |  |
| State Funds               | \$56,675    | 40.0%  |  |
| Federal Assistance        | \$56,675    | 40.0%  |  |
| Other Funds               | \$0         | 0.0%   |  |
| Capital Funds Expended    | \$141,688   | 100.0% |  |