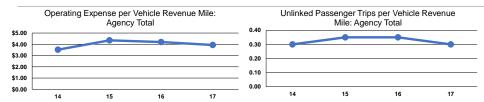

### **Service Efficiency**

| Mode            | Operating Expenses per<br>Vehicle Revenue Mile | Operating Expenses per<br>Vehicle Revenue Hour |  |
|-----------------|------------------------------------------------|------------------------------------------------|--|
| Demand Response | \$3.94                                         | \$55.19                                        |  |
| Total           | \$3.94                                         | \$55.19                                        |  |

## **Service Effectiveness**

| Mode            | Operating Expenses<br>per Unlinked<br>Passenger Trip |     | Unlinked Trips per<br>Vehicle Revenue Hour |
|-----------------|------------------------------------------------------|-----|--------------------------------------------|
| Demand Response | \$13.20                                              | 0.3 | 4.2                                        |
| Total           | \$13.20                                              | 0.3 | 4.2                                        |