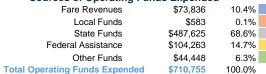

# **Operating Funding Sources** 6.3% 10.4% 68.6%

#### **Sources of Operating Funds Expended**

#### **Summary of Operating Expenses (OE)**

\$710,755 Total Operating Expenses