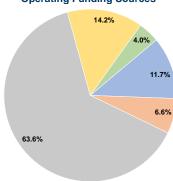

### **Sources of Operating Funds Expended**

| Fare Revenues            | \$119,639   | 11.7%  |  |
|--------------------------|-------------|--------|--|
| Local Funds              | \$67,285    | 6.6%   |  |
| State Funds              | \$650,125   | 63.6%  |  |
| Federal Assistance       | \$144,895   | 14.2%  |  |
| Other Funds              | \$40,774    | 4.0%   |  |
| Operating Funds Expended | \$1,022,718 | 100.0% |  |

# **Operating Funding Sources**