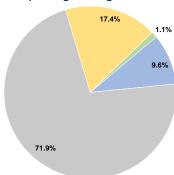

#### Sources of Operating Funds Expended

| Fare Revenues            | \$7,134  | 9.6%   |
|--------------------------|----------|--------|
| Local Funds              | \$0      | 0.0%   |
| State Funds              | \$53,726 | 71.9%  |
| Federal Assistance       | \$12,993 | 17.4%  |
| Other Funds              | \$843    | 1.1%   |
| Operating Funds Expended | \$74.696 | 100.0% |