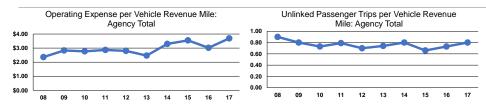

# **Service Efficiency**

| Mode            | Operating Expenses per<br>Vehicle Revenue Mile | Operating Expenses per<br>Vehicle Revenue Hour |  |
|-----------------|------------------------------------------------|------------------------------------------------|--|
| Demand Response | \$3.69                                         | \$32.65                                        |  |
| Total           | \$3.69                                         | \$32.65                                        |  |

### Service Effectiveness

|                 | Operating Expenses<br>per Unlinked |                      | Unlinked Trips per   |  |
|-----------------|------------------------------------|----------------------|----------------------|--|
| Mode            | Passenger Trip                     | Vehicle Revenue Mile | Vehicle Revenue Hour |  |
| Demand Response | \$4.62                             | 0.8                  | 7.1                  |  |
| Total           | \$4.62                             | 0.8                  | 7.1                  |  |