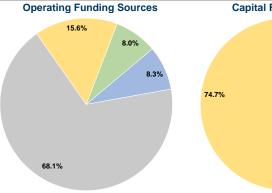

# Sources of Capital Funds Expended

| Fare Revenues          | \$0       | 0.0%   |  |
|------------------------|-----------|--------|--|
| Local Funds            | \$31,134  | 19.6%  |  |
| State Funds            | \$8,951   | 5.6%   |  |
| Federal Assistance     | \$118,400 | 74.7%  |  |
| Other Funds            | \$0       | 0.0%   |  |
| Capital Funds Expended | \$158,485 | 100.0% |  |