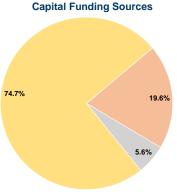

# Sources of Capital Funds Expended

| Fare Revenues          | \$0       | 0.0%   |  |
|------------------------|-----------|--------|--|
| Local Funds            | \$31,134  | 19.6%  |  |
| State Funds            | \$8,951   | 5.6%   |  |
| Federal Assistance     | \$118,400 | 74.7%  |  |
| Other Funds            | \$0       | 0.0%   |  |
| Capital Funds Expended | \$158,485 | 100.0% |  |