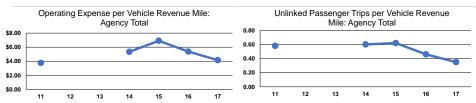

# **Performance Measures**

# Service Efficiency

| Operating Expenses per | Operating Expenses per                   |
|------------------------|------------------------------------------|
| Vehicle Revenue Mile   | Vehicle Revenue Hour                     |
| \$4.61                 | \$53.06                                  |
| \$2.77                 | \$60.96                                  |
| \$4.16                 | \$54.20                                  |
|                        | Vehicle Revenue Mile<br>\$4.61<br>\$2.77 |