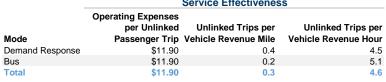

# Service Efficiency

| Operating Expenses per | Operating Expenses per                   |
|------------------------|------------------------------------------|
| Vehicle Revenue Mile   | Vehicle Revenue Hour                     |
| \$4.61                 | \$53.06                                  |
| \$2.77                 | \$60.96                                  |
| \$4.16                 | \$54.20                                  |
|                        | Vehicle Revenue Mile<br>\$4.61<br>\$2.77 |

#### Service Effectiveness