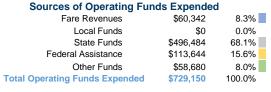

# **Wadena County Social Services**

2017 Annual Agency Profile

124 First Street S.E. Wadena, MN 56482



#### **Service Consumption**

61,249 Annual Unlinked Trips (UPT)

#### **Service Supplied**

175,282 Annual Vehicle Revenue Miles (VRM) 13,453 Annual Vehicle Revenue Hours (VRH)

### **Summary of Operating Expenses (OE)**

\$729,150 Total Operating Expenses

#### **Database Information**

NTDID: 5R04-50446

Reporter Type: Rural General Public Transit

# **Financial Information**



# Sources of Capital Funds Expended

| Fare Revenues          | \$0       | 0.0%   |  |
|------------------------|-----------|--------|--|
| Local Funds            | \$31,134  | 19.6%  |  |
| State Funds            | \$8,951   | 5.6%   |  |
| Federal Assistance     | \$118,400 | 74.7%  |  |
| Other Funds            | \$0       | 0.0%   |  |
| Capital Funds Expended | \$158,485 | 100.0% |  |





# **Modal Characteristics**

#### **Operation Characteristics**

# **Vehicles Operated** at Maximum Service

| Mode            | Directly<br>Operated | Purchased<br>Transportation | Operating<br>Expenses | Fare<br>Revenues | Uses of Capital<br>Funds | Annual Unlinked<br>Trips | Annual Vehicle<br>Revenue Miles | Annual Vehicle<br>Revenue Hours |
|-----------------|----------------------|----------