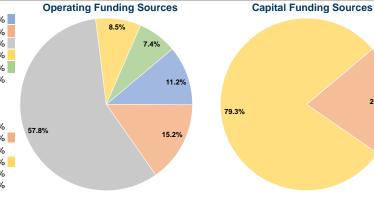

# **Sources of Capital Funds Expended**

| Courses or Capital Lanas Experience |                                            |  |  |  |  |  |
|-------------------------------------|--------------------------------------------|--|--|--|--|--|
| \$0                                 | 0.0%                                       |  |  |  |  |  |
| \$77,423                            | 20.7%                                      |  |  |  |  |  |
| \$0                                 | 0.0%                                       |  |  |  |  |  |
| \$296,000                           | 79.3%                                      |  |  |  |  |  |
| \$0                                 | 0.0%                                       |  |  |  |  |  |
| \$373,423                           | 100.0%                                     |  |  |  |  |  |
|                                     | \$0<br>\$77,423<br>\$0<br>\$296,000<br>\$0 |  |  |  |  |  |