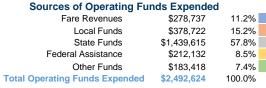

# Cedar Valley Services, Inc.

2017 Annual Agency Profile

2205 Myers Road Albert Lea, MN 56007

# **General Information**

# **Service Consumption**

241,444 Annual Unlinked Trips (UPT)

# **Service Supplied**

596,057 Annual Vehicle Revenue Miles (VRM) 54,392 Annual Vehicle Revenue Hours (VRH)

# **Summary of Operating Expenses (OE)**

\$2,492,624 Total Operating Expenses

# **Database Information**

NTDID: 5R04-50450

Reporter Type: Rural General Public Transit

# **Financial Information**



# **Sources of Capital Funds Expended**

| Courses or Capital Lanas Experience |                                            |  |  |  |  |  |
|-------------------------------------|--------------------------------------------|--|--|--|--|--|
| \$0                                 | 0.0%                                       |  |  |  |  |  |
| \$77,423                            | 20.7%                                      |  |  |  |  |  |
| \$0                                 | 0.0%                                       |  |  |  |  |  |
| \$296,000                           | 79.3%                                      |  |  |  |  |  |
| \$0                                 | 0.0%                                       |  |  |  |  |  |
| \$373,423                           | 100.0%