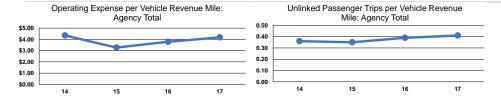

# Service Efficiency Operating Expenses per Vehicle Revenue Mile Demand Response Operating Expenses per Vehicle Revenue Hour Vehicle Revenue Hour Survey Demand Response \$3.75 \$40.79 Bus \$4.92 \$54.73 Total \$4.18 \$45.83