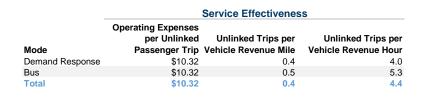

# Vehicles Operated at Maximum Service

| Mode            | Directly<br>Operated | Purchased<br>Transportation | Operating<br>Expenses | Fare<br>Revenues | Uses of Capital<br>Funds | Annual Unlinked<br>Trips | Annual Vehicle<br>Revenue Miles | Annual Vehicle<br>Revenue Hours |
|-----------------|----------------------|-----------------------------|-----------------------|------------------|--------------------------|--------------------------|---------------------------------|---------------------------------|
| Demand Response | 15                   | -                           | \$1,416,789           | \$158,432        | \$212,251                | 137,235                  | 377,570                         | 34,735                          |
| Bus             | 12                   | -                           | \$1,075,835           | \$120,305        | \$161,172                | 104,209                  | 218,487                         | 19,657                          |
| Total           | 27                   | _                           | \$2,492,624           | \$278.737        | \$373.423                | 241.444                  | 596.057                         | 54.392                          |