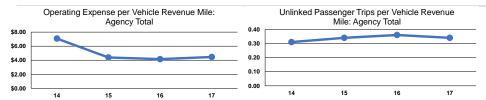

| 2,700                           |
| Total           | 3                    | _                           | \$355,163             | \$8.836          | \$67.790                 | 27.307                   | 79.699                          | 11.019                          |

## **Performance Measures**

#### Service Efficiency

|                 | Operating Expenses per | Operating Expenses per |  |  |
|-----------------|------------------------|------------------------|--|--|
| Mode            | Vehicle Revenue Mile   | Vehicle Revenue Hour   |  |  |
| Demand Response | \$6.85                 | \$37.28                |  |  |
| Bus             | \$1.31                 | \$16.67                |  |  |
| Total           | \$4.46                 | \$32.23                |  |  |