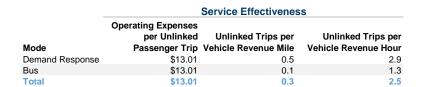

#### Service Efficiency

|                 | Operating Expenses per | Operating Expenses per |  |  |
|-----------------|------------------------|------------------------|--|--|
| Mode            | Vehicle Revenue Mile   | Vehicle Revenue Hour   |  |  |
| Demand Response | \$6.85                 | \$37.28                |  |  |
| Bus             | \$1.31                 | \$16.67                |  |  |
| Total           | \$4.46                 | \$32.23                |  |  |