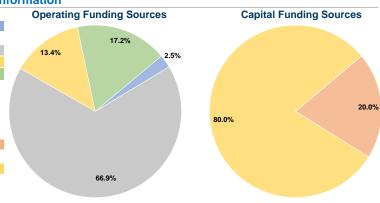

### **Summary of Operating Expenses (OE)**

\$355,163 Total Operating Expenses

## **Sources of Capital Funds Expended**

| oddices of dapital I dilus Experided |                                           |  |  |  |  |
|--------------------------------------|-------------------------------------------|--|--|--|--|
| \$0                                  | 0.0%                                      |  |  |  |  |
| \$13,558                             | 20.0%                                     |  |  |  |  |
| \$0                                  | 0.0%                                      |  |  |  |  |
| \$54,232                             | 80.0%                                     |  |  |  |  |
| \$0                                  | 0.0%                                      |  |  |  |  |
| \$67,790                             | 100.0%                                    |  |  |  |  |
|                                      | \$0<br>\$13,558<br>\$0<br>\$54,232<br>\$0 |  |  |  |  |