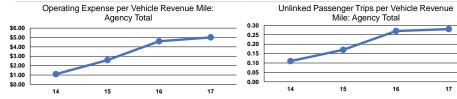

## **Performance Measures**

|                 | Service E                                      | fficiency                                      | _               | Service Effectiveness                                |                                            |                                            |
|-----------------|------------------------------------------------|------------------------------------------------|-----------------|------------------------------------------------------|--------------------------------------------|--------------------------------------------|
| Mode            | Operating Expenses per<br>Vehicle Revenue Mile | Operating Expenses per<br>Vehicle Revenue Hour | Mode            | Operating Expenses<br>per Unlinked<br>Passenger Trip | Unlinked Trips per<br>Vehicle Revenue Mile | Unlinked Trips per<br>Vehicle Revenue Hour |
| Demand Response | \$6.24                                         | \$71.30                                        | Demand Response | \$18.15                                              | 0.3                                        | 3.9                                        |
| Bus             | \$4.00                                         | \$74.45                                        | Bus             | \$17.93                                              | 0.2                                        | 4.2                                        |
| Total           | \$5.01                                         | \$72.64                                        | Total           | \$18.06                                              | 0.3                                        | 4.0                                        |
|                 |                                                |                                                |                 |                                                      |                                            |                                            |