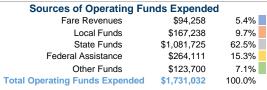

### **Summary of Operating Expenses (OE)**

\$1,731,032 Total Operating Expenses

## **Sources of Capital Funds Expended**

| odurces of Capital Lunds Experided |          |        |  |  |  |  |
|------------------------------------|----------|--------|--|--|--|--|
| Fare Revenues                      | \$0      | 0.0%   |  |  |  |  |
| Local Funds                        | \$14,752 | 20.0%  |  |  |  |  |
| State Funds                        | \$0      | 0.0%   |  |  |  |  |
| Federal Assistance                 | \$59,006 | 80.0%  |  |  |  |  |
| Other Funds                        | \$0      | 0.0%   |  |  |  |  |
| Total Capital Funds Expended       | \$73,758 | 100.0% |  |  |  |  |