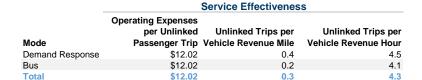

# Vehicles Operated at Maximum Service

| Mode            | Directly<br>Operated | Purchased<br>Transportation | Operating<br>Expenses | Fare<br>Revenues | Uses of Capital Funds | Annual Unlinked<br>Trips | Annual Vehicle<br>Revenue Miles | Annual Vehicle<br>Revenue Hours |
|-----------------|----------------------|-----------------------------|-----------------------|------------------|-----------------------|--------------------------|---------------------------------|---------------------------------|
| Demand Response | 10                   | -                           | \$921,529             | \$50,179         | \$39,266              | 76,683                   | 193,308                         | 17,131                          |
| Bus             | 8                    | -                           | \$809,503             | \$44,079         | \$34,492              | 67,361                   | 280,749                         | 16,335                          |
| Total           | 18                   | -                           | \$1,731,032           | \$94,258         | \$73,758              | 144,044                  | 474,057                         | 33,466                          |

#### Service Efficiency

| Mode            | Operating Expenses per<br>Vehicle Revenue Mile | Operating Expenses per<br>Vehicle Revenue Hour |
|-----------------|------------------------------------------------|------------------------------------------------|
| Demand Response | \$4.77                                         | \$53.79                                        |
| Bus             | \$2.88                                         | \$49.56                                        |
| Total           | \$3.65                                         | \$51.73                                        |