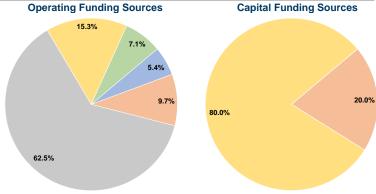

### **Summary of Operating Expenses (OE)**

\$1,731,032 Total Operating Expenses

## **Sources of Capital Funds Expended**

| odurces of Capital Lunds Experided |          |        |  |  |  |  |
|------------------------------------|----------|--------|--|--|--|--|
| Fare Revenues                      | \$0      | 0.0%   |  |  |  |  |
| Local Funds                        | \$14,752 | 20.0%  |  |  |  |  |
| State Funds                        | \$0      | 0.0%   |  |  |  |  |
| Federal Assistance                 | \$59,006 | 80.0%  |  |  |  |  |
| Other Funds                        | \$0      | 0.0%   |  |  |  |  |
| Total Capital Funds Expended       | \$73,758 | 100.0% |  |  |  |  |