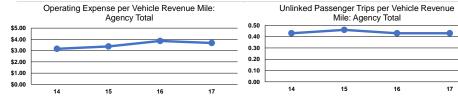

| \$39.76                                        | Demand Response | \$8.62                                               | 0.3                  | 4.6                                        |
| Bus             | \$4.35                                         | \$65.47                                        | Bus             | \$8.62                                               | 0.5                  | 7.6                                        |
| Total           | \$3.68                                         | \$52.10                                        | Total           | \$8.62                                               | 0.4                  | 6.0                                        |

17

\$387,576

\$2,763,678

\$418,947

320,434

751,439

53,045



21