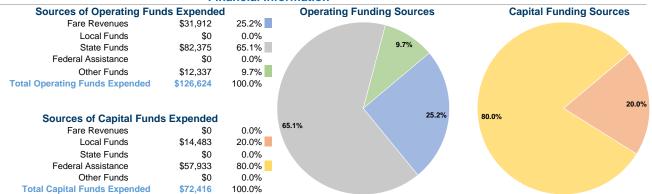

# **Summary of Operating Expenses (OE)**

\$126,624 Total Operating Expenses

### **Financial Information**