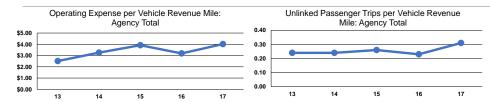

# **Performance Measures**

# Service Efficiency

| Mode            | Operating Expenses per<br>Vehicle Revenue Mile | Operating Expenses per<br>Vehicle Revenue Hour |  |
|-----------------|------------------------------------------------|------------------------------------------------|--|
| Demand Response | \$4.02                                         | \$51.39                                        |  |
| Total           | \$4.02                                         | \$51.39                                        |  |

#### Service Effectiveness

| Oct vice Effectiveness |                                                                 |                                                                                                    |  |  |  |
|------------------------|-----------------------------------------------------------------|----------------------------------------------------------------------------------------------------|--|--|--|
| Operating Expenses     | Heliula d Talas assa                                            | Heliotes d Tales as as                                                                             |  |  |  |
| per Unlinkea           | Unlinkea Trips per                                              | Unlinked Trips per                                                                                 |  |  |  |
| Passenger Trip         | Vehicle Revenue Mile                                            | Vehicle Revenue Hour                                                                               |  |  |  |
| \$13.14                | 0.3                                                             | 3.9                                                                                                |  |  |  |
| \$13.14                | 0.3                                                             | 3.9                                                                                                |  |  |  |
|                        | Operating Expenses<br>per Unlinked<br>Passenger Trip<br>\$13.14 | Operating Expenses per Unlinked Unlinked Trips per Passenger Trip Vehicle Revenue Mile \$13.14 0.3 |  |  |  |