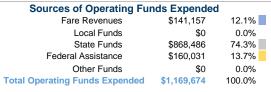

# **Summary of Operating Expenses (OE)**

\$1,169,674 Total Operating Expenses

# **Financial Information**