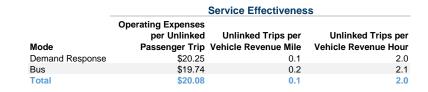

# **Performance Measures**

Service Efficiency

| Operating Expenses per | Operating Expenses per<br>Vehicle Revenue Hour |  |  |
|------------------------|------------------------------------------------|--|--|
| Vehicle Revenue Mile   |                                                |  |  |
| \$2.23                 | \$39.56                                        |  |  |
| \$3.73                 | \$42.31                                        |  |  |
| \$2.58                 | \$40.45                                        |  |  |
|                        | Vehicle Revenue Mile<br>\$2.23<br>\$3.73       |  |  |