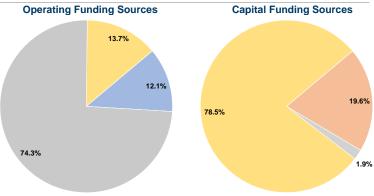

# **Financial Information**

### **Sources of Capital Funds Expended**

| Fare Revenues                | \$0      | 0.0%   |
|------------------------------|----------|--------|
| Local Funds                  | \$14,725 | 19.6%  |
| State Funds                  | \$1,440  | 1.9%   |
| Federal Assistance           | \$58,901 | 78.5%  |
| Other Funds                  | \$0      | 0.0%   |
| Total Capital Funds Expended | \$75,066 | 100.0% |