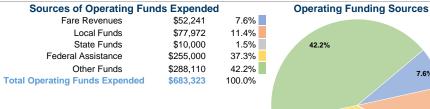

# **Summary of Operating Expenses (OE)**

\$683,323 Total Operating Expenses

# **Sources of Capital Funds Expended**

| Fare Revenues          | \$0      | 0.0%   |  |
|------------------------|----------|--------|--|
| Local Funds            | \$7,902  | 10.0%  |  |
| State Funds            | \$0      | 0.0%   |  |
| Federal Assistance     | \$71,104 | 90.0%  |  |
| Other Funds            | \$0      | 0.0%   |  |
| Capital Funds Expended | \$79,006 | 100.0% |  |
|                        |          |        |  |