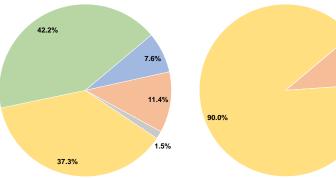

# **Sources of Capital Funds Expended**

| Fare Revenues          | \$0      | 0.0%   |  |
|------------------------|----------|--------|--|
| Local Funds            | \$7,902  | 10.0%  |  |
| State Funds            | \$0      | 0.0%   |  |
| Federal Assistance     | \$71,104 | 90.0%  |  |
| Other Funds            | \$0      | 0.0%   |  |
| Capital Funds Expended | \$79,006 | 100.0% |  |
|                        |          |        |  |

**Capital Funding Sources** 

10.0%