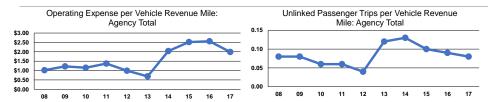

# Service Efficiency

Total

| Mode            | Operating Expenses per<br>Vehicle Revenue Mile | Operating Expenses per<br>Vehicle Revenue Hour |  |
|-----------------|------------------------------------------------|------------------------------------------------|--|
| Demand Response | \$1.99                                         | \$61.92                                        |  |
| Total           | \$1.99                                         | \$61.92                                        |  |

# Service Effectiveness

|                 | Oct vice Effectiveness |                      |                      |  |
|-----------------|------------------------|----------------------|----------------------|--|
|                 | Operating Expenses     |                      |                      |  |
|                 | per Unlinked           | Unlinked Trips per   | Unlinked Trips per   |  |
| Mode            | Passenger Trip         | Vehicle Revenue Mile | Vehicle Revenue Hour |  |
| Demand Response | \$23.89                | 0.1                  | 2.6                  |  |
| Total           | \$23.89                | 0.1                  | 2.6                  |  |