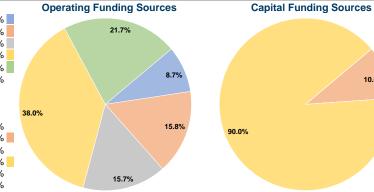

#### **Financial Information**

### **Sources of Capital Funds Expended**

| Fare Revenues          | \$0       | 0.0%   |
|------------------------|-----------|--------|
| Local Funds            | \$16,702  | 10.0%  |
| State Funds            | \$0       | 0.0%   |
| Federal Assistance     | \$150,317 | 90.0%  |
| Other Funds            | \$0       | 0.0%   |
| Capital Funds Expended | \$167,019 | 100.0% |