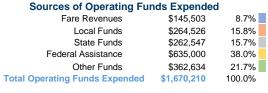

Knox Area Transit 2017 Annual Agency Profile

25 Columbus Road Mt. Vernon, OH 43050



## Service Consumption

284,611 Annual Unlinked Trips (UPT)

#### **Service Supplied**

727,331 Annual Vehicle Revenue Miles (VRM) 44,460 Annual Vehicle Revenue Hours (VRH)

#### **Summary of Operating Expenses (OE)**

\$1,670,210 Total Operating Expenses

#### **Database Information**

NTDID: 5R05-50275

Reporter Type: Rural General Public Transit

#### **Financial Information**



### **Sources of Capital Funds Expended**

| Fare Revenues          | \$0       | 0.0%   |
|------------------------|-----------|--------|
| Local Funds            | \$16,702  | 10.0%  |
| State Funds            | \$0       | 0.0%   |
| Federal Assistance     | \$150,317 | 90.0%  |
| Other Funds            | \$0       | 0.0%   |
| Capital Funds Expended | \$167,019 | 100.0% |



#### **Modal Characteristics**

#### **Operation Characteristics**

# Vehicles Operated at Maximum Service

| Mode            | Directly<br>Operated | Purchased<br>Transportation | Operating<br>Expenses | Fare<br>Revenues | Uses of Capital<br>Funds | Annual Unlinked<br>Trips | Annual Vehicle<br>Revenue Miles | Annual Vehicle<br>Revenue Hours |
|-----------------|----------------------|----------------------------