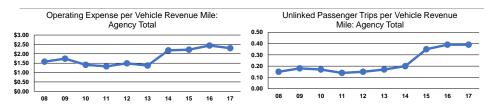

#### **Performance Measures**

#### Service Efficiency

Total

|                 | Operating Expenses per | Operating Expenses per |  |  |
|-----------------|------------------------|------------------------|--|--|
| Mode            | Vehicle Revenue Mile   | Vehicle Revenue Hour   |  |  |
| Demand Response | \$2.30                 | \$37.57                |  |  |
| Total           | \$2.30                 | \$37.57                |  |  |

#### Service Effectiveness

10.0%

|                 | *************************************** |                      |                      |
|-----------------|-----------------------------------------|----------------------|----------------------|
|                 | Operating Expenses                      |                      |                      |
|                 | per Unlinked                            | Unlinked Trips per   | Unlinked Trips per   |
| Mode            | Passenger Trip                          | Vehicle Revenue Mile | Vehicle Revenue Hour |
| Demand Response | \$5.87                                  | 0.4                  | 6.4                  |
| Total           | \$5.87                                  | 0.4                  | 6.4                  |