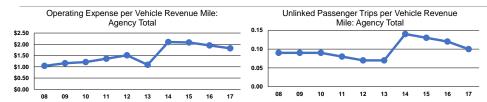

## **Performance Measures**

## **Service Efficiency**

|                 | Operating Expenses per | Operating Expenses per |  |
|-----------------|------------------------|------------------------|--|
| Mode            | Vehicle Revenue Mile   | Vehicle Revenue Hour   |  |
| Demand Response | \$1.82                 | \$23.49                |  |
| Total           | \$1.82                 | \$23.49                |  |

### Service Effectiveness

38.8%

10.0%

|                 | Operating Expenses<br>per Unlinked | Unlinked Trips per   | Unlinked Trips per   |
|-----------------|------------------------------------|----------------------|----------------------|
| Mode            | Passenger Trip                     | Vehicle Revenue Mile | Vehicle Revenue Hour |
| Demand Response | \$17.40                            | 0.1                  | 1.3                  |
| Total           | \$17.40                            | 0.1                  | 1.3                  |