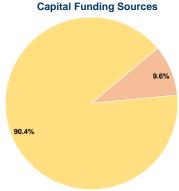

## Sources of Capital Funds Expended

| Fare Revenues                | \$0      | 0.0%   |  |
|------------------------------|----------|--------|--|
| Local Funds                  | \$3,971  | 9.6%   |  |
| State Funds                  | \$0      | 0.0%   |  |
| Federal Assistance           | \$37,473 | 90.4%  |  |
| Other Funds                  | \$0      | 0.0%   |  |
| Total Capital Funds Expended | \$41,444 | 100.0% |  |
|                              |          |        |  |