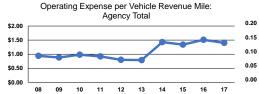

## **Service Efficiency**

|                 | Operating Expenses per | Operating Expenses per<br>Vehicle Revenue Hour |  |
|-----------------|------------------------|------------------------------------------------|--|
| Mode            | Vehicle Revenue Mile   |                                                |  |
| Demand Response | \$1.40                 | \$23.26                                        |  |
| Total           | \$1.40                 | \$23.26                                        |  |