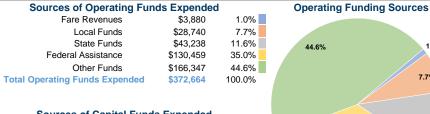

## **Summary of Operating Expenses (OE)**

\$372,664 Total Operating Expenses

## **Financial Information**