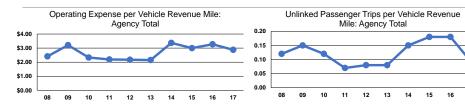

## **Performance Measures**

#### **Service Efficiency**

|                 | Operating Expenses per | Operating Expenses pe |  |
|-----------------|------------------------|-----------------------|--|
| Mode            | Vehicle Revenue Mile   | Vehicle Revenue Hou   |  |
| Demand Response | \$2.88                 | \$62.9                |  |
| Total           | \$2.88                 | \$62.91               |  |

## Service Effectiveness

|                 | Operating Expenses<br>per Unlinked | Unlinked Trips per   | Unlinked Trips per   |
|-----------------|------------------------------------|----------------------|----------------------|
| Mode            | Passenger Trip                     | Vehicle Revenue Mile | Vehicle Revenue Hour |
| Demand Response | \$32.71                            | 0.1                  | 1.9                  |
| Total           | \$32.71                            | 0.1                  | 1.9                  |