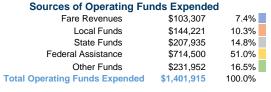

#### **Summary of Operating Expenses (OE)**

\$1,401,915 Total Operating Expenses

#### **Financial Information**