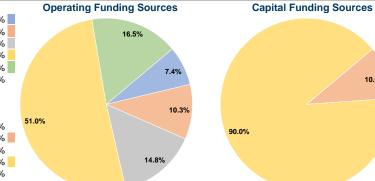

#### **Financial Information**

### **Sources of Capital Funds Expended**

| oources or oapital runus     | Expended  |        |
|------------------------------|-----------|--------|
| Fare Revenues                | \$0       | 0.0%   |
| Local Funds                  | \$13,400  | 10.0%  |
| State Funds                  | \$0       | 0.0%   |
| Federal Assistance           | \$120,596 | 90.0%  |
| Other Funds                  | \$0       | 0.0%   |
| Total Capital Funds Expended | \$133,996 | 100.0% |

10.0%