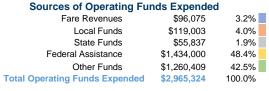

### **Summary of Operating Expenses (OE)**

\$2,965,324 Total Operating Expenses