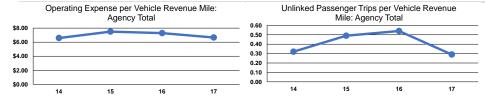

#### **Performance Measures**

## Service Efficiency

Total

| Mode            | Operating Expenses per<br>Vehicle Revenue Mile | Operating Expenses per<br>Vehicle Revenue Hour |
|-----------------|------------------------------------------------|------------------------------------------------|
| Demand Response | \$9.24                                         | \$134.54                                       |
| Bus             | \$3.80                                         | \$59.55                                        |
| Total           | \$6.66                                         | \$100.40                                       |