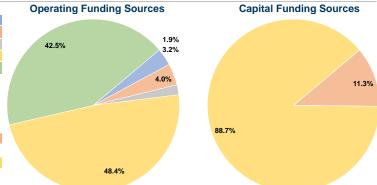

### **Summary of Operating Expenses (OE)**

\$2,965,324 Total Operating Expenses

## **Sources of Capital Funds Expended**

| Fare Revenues          | \$0       | 0.0%   |
|------------------------|-----------|--------|
| Local Funds            | \$31,500  | 11.3%  |
| State Funds            | \$0       | 0.0%   |
| Federal Assistance     | \$247,320 | 88.7%  |
| Other Funds            | \$0       | 0.0%   |
| Capital Funds Expended | \$278,820 | 100.0% |