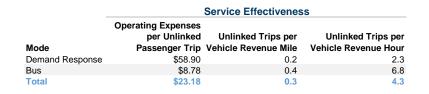

#### **Performance Measures**

## Service Efficiency

Total

| Mode            | Operating Expenses per<br>Vehicle Revenue Mile | Operating Expenses per<br>Vehicle Revenue Hour |
|-----------------|------------------------------------------------|------------------------------------------------|
| Demand Response | \$9.24                                         | \$134.54                                       |
| Bus             | \$3.80                                         | \$59.55                                        |
| Total           | \$6.66                                         | \$100.40                                       |