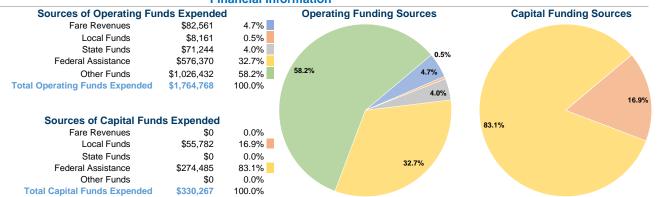

# **Financial Information**

# Vehicles Operated at Maximum Service

| Mode            | Directly<br>Operated | Purchased<br>Transportation | Operating<br>Expenses | Fare<br>Revenues | Uses of Capital<br>Funds | Annual Unlinked<br>Trips | Annual Vehicle<br>Revenue Miles | Annual Vehicle<br>Revenue Hours |
|-----------------|----------------------|-----------------------------|-----------------------|------------------|--------------------------|--------------------------|---------------------------------|---------------------------------|
| Demand Response | 27                   | · -                         | \$1,764,768           | \$82,561         | \$330,267                | 51,673                   | 851,365                         | 54,384                          |
| Total           | 27                   | _                           | \$1,764,768           | \$82.561         | \$330.267                | 51.673                   | 851.365                         | 54.384                          |