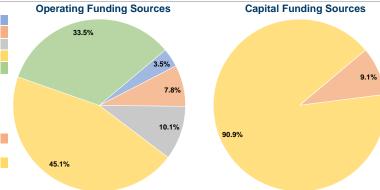

# **Sources of Capital Funds Expended**

| Fare Revenues          | \$0      | 0.0%   |
|------------------------|----------|--------|
| Local Funds            | \$5,815  | 9.1%   |
| State Funds            | \$0      | 0.0%   |
| Federal Assistance     | \$58,152 | 90.9%  |
| Other Funds            | \$0      | 0.0%   |
| Capital Funds Expended | \$63,967 | 100.0% |