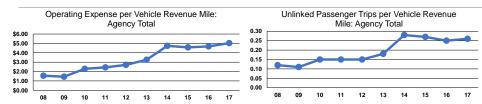

# **Service Efficiency**

Total

|                 | Operating Expenses per | Operating Expenses per<br>Vehicle Revenue Hour |  |
|-----------------|------------------------|------------------------------------------------|--|
| Mode            | Vehicle Revenue Mile   |                                                |  |
| Demand Response | \$5.03                 | \$69.17                                        |  |
| Total           | \$5.03                 | \$69.17                                        |  |

### Service Effectiveness

|                 | Operating Expenses<br>per Unlinked |                      | Unlinked Trips per   |  |
|-----------------|------------------------------------|----------------------|----------------------|--|
| Mode            | Passenger Trip                     | Vehicle Revenue Mile | Vehicle Revenue Hour |  |
| Demand Response | \$19.05                            | 0.3                  | 3.6                  |  |
| Total           | \$19.05                            | 0.3                  | 3.6                  |  |