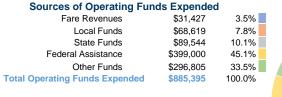

# **Scioto County/Access Scioto County**

2017 Annual Agency Profile

601 Eight Street Portsmouth, OH 45662



# **Service Consumption**

46,487 Annual Unlinked Trips (UPT)

#### **Service Supplied**

176,054 Annual Vehicle Revenue Miles (VRM) 12,801 Annual Vehicle Revenue Hours (VRH)

# **Summary of Operating Expenses (OE)**

\$885,395 Total Operating Expenses

# **Database Information**

NTDID: 5R05-50363

Reporter Type: Rural General Public Transit

#### **Financial Information**



# **Sources of Capital Funds Expended**

| Fare Revenues          | \$0      | 0.0%   |
|------------------------|----------|--------|
| Local Funds            | \$5,815  | 9.1%   |
| State Funds            | \$0      | 0.0%   |
| Federal Assistance     | \$58,152 | 90.9%  |
| Other Funds            | \$0      | 0.0%   |
| Capital Funds Expended | \$63,967 | 100.0% |



#### **Modal Characteristics**

#### **Operation Characteristics**

# Vehicles Operated at Maximum Service

| Mode            | Directly<br>Operated | Purchased<br>Transportation | Operating<br>Expenses | Fare<br>Revenues | Uses of Capital Funds | Annual Unlinked<br>Trips | Annual Vehicle<br>Revenue Miles | Annual Vehicle<br>Revenue Hours |
|-----------------|----------------------|-----------------------------|----------