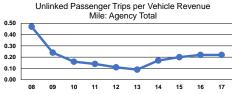

|                 | Operating Expenses<br>per Unlinked | Unlinked Trips per   | Unlinked Trips per   |
|-----------------|------------------------------------|----------------------|----------------------|
| Mode            | Passenger Trip                     | Vehicle Revenue Mile | Vehicle Revenue Hour |
| Demand Response | \$14.36                            | 0.2                  | 3.3                  |
| Total           | \$14.36                            | 0.2                  | 3.3                  |