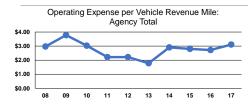

# Service Efficiency

| Mode            | Operating Expenses per<br>Vehicle Revenue Mile | Operating Expenses per<br>Vehicle Revenue Hour |  |
|-----------------|------------------------------------------------|------------------------------------------------|--|
| Demand Response | \$3.11                                         | \$47.15                                        |  |
| Total           | \$3.11                                         | \$47.15                                        |  |