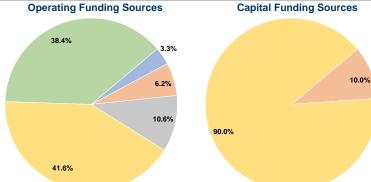

# **Summary of Operating Expenses (OE)**

\$1,635,302 Total Operating Expenses

# **Sources of Capital Funds Expended**

| Sources of Capital Fullu | s Experiueu |        |
|--------------------------|-------------|--------|
| Fare Revenues            | \$0         | 0.0%   |
| Local Funds              | \$32,026    | 10.0%  |
| State Funds              | \$0         | 0.0%   |
| Federal Assistance       | \$287,335   | 90.0%  |
| Other Funds              | \$0         | 0.0%   |
| I Canital Funds Expended | \$319,361   | 100.0% |