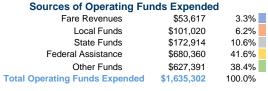

# **Lancaster Public Transit System**

2017 Annual Agency Profile

746 Lawrence Street Lancaster, OH 43130



### **Service Consumption**

113,883 Annual Unlinked Trips (UPT)

### **Service Supplied**

526,368 Annual Vehicle Revenue Miles (VRM) 34,680 Annual Vehicle Revenue Hours (VRH)

# **Summary of Operating Expenses (OE)**

\$1,635,302 Total Operating Expenses

# **Database Information**

NTDID: 5R05-50406

Reporter Type: Rural General Public Transit

# **Financial Information**



# **Sources of Capital Funds Expended**

| Sources of Capital Fullu | s Experiueu |        |
|--------------------------|-------------|--------|
| Fare Revenues            | \$0         | 0.0%   |
| Local Funds              | \$32,026    | 10.0%  |
| State Funds              | \$0         | 0.0%   |
| Federal Assistance       | \$287,335   | 90.0%  |
| Other Funds              | \$0         | 0.0%   |
| I Canital Funds Expended | \$319,361   | 100.0% |



# **Modal Characteristics**

## **Operation Characteristics**

# Vehicles Operated at Maximum Service

| Mode            | Directly<br>Operated | Purchased<br>Transportation | Operating<br>Expenses | Fare<br>Revenues | Uses of Capital<br>Funds | Annual Unlinked<br>Trips | Annual Vehicle<br>Revenue Miles | Annual Vehicle<br>Revenue Hours