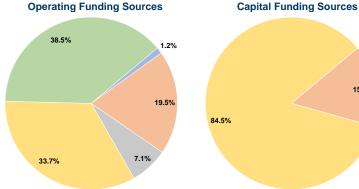

# **Summary of Operating Expenses (OE)**

\$995,250 Total Operating Expenses

# **Sources of Capital Funds Expended**

| Fare Revenues                | \$0       | 0.0%   |  |
|------------------------------|-----------|--------|--|
| Local Funds                  | \$20,580  | 15.5%  |  |
| State Funds                  | \$0       | 0.0%   |  |
| Federal Assistance           | \$112,578 | 84.5%  |  |
| Other Funds                  | \$0       | 0.0%   |  |
| Total Capital Funds Expended | \$133,158 | 100.0% |  |

15.5%