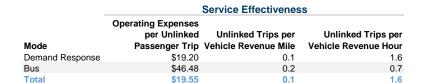

# **Performance Measures**

## Service Efficiency

| Mode            | Operating Expenses per<br>Vehicle Revenue Mile | Operating Expenses per<br>Vehicle Revenue Hour |
|-----------------|------------------------------------------------|------------------------------------------------|
| Demand Response | \$2.77                                         | \$31.37                                        |
| Bus             | \$10.46                                        | \$31.37                                        |
| Total           | \$2.83                                         | \$31.37                                        |