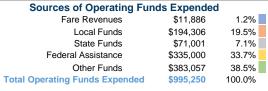

# **Summary of Operating Expenses (OE)**

\$995,250 Total Operating Expenses

## **Financial Information**