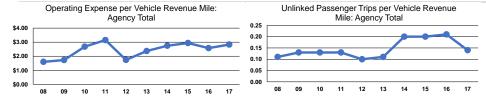

# **Performance Measures**

## Service Efficiency

| Mode            | Operating Expenses per<br>Vehicle Revenue Mile | Operating Expenses per<br>Vehicle Revenue Hour |
|-----------------|------------------------------------------------|------------------------------------------------|
| Demand Response | \$2.77                                         | \$31.37                                        |
| Bus             | \$10.46                                        | \$31.37                                        |
| Total           | \$2.83                                         | \$31.37                                        |