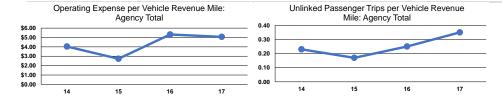

| 157,015                  | 550,052                         | 41,554                          |
| Bus             | 5                    | -                           | \$1,523,470           | \$73,880         | \$0                      | 154,161                  | 334,332                         | 13,995                          |
| Total           | 19                   | -                           | \$4,485,927           | \$211,952        | \$203,556                | 311,176                  | 884,384                         | 55,549                          |

# **Performance Measures**

# Service Efficiency Operating Expenses per Vehicle Revenue Mile Operating Expenses per Vehicle Revenue Hour Demand Response \$5.39 \$71.29 Bus \$4.56 \$108.86 Total \$5.07 \$80.76