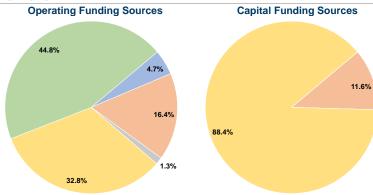

## **Summary of Operating Expenses (OE)**

\$4,485,927 Total Operating Expenses

# **Sources of Capital Funds Expended**

| Courses or Capital Carre     |           |        |
|------------------------------|-----------|--------|
| Fare Revenues                | \$0       | 0.0%   |
| Local Funds                  | \$23,536  | 11.6%  |
| State Funds                  | \$0       | 0.0%   |
| Federal Assistance           | \$180,020 | 88.4%  |
| Other Funds                  | \$0       | 0.0%   |
| Total Capital Funds Expended | \$203,556 | 100.0% |