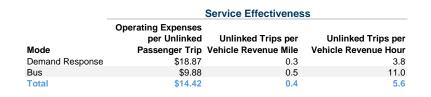

# Service Efficiency Operating Expenses per Vehicle Revenue Mile Operating Expenses per Vehicle Revenue Hour Demand Response \$5.39 \$71.29 Bus \$4.56 \$108.86 Total \$5.07 \$80.76