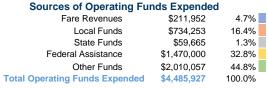

# **Chillicothe Transit System**

2017 Annual Agency Profile

575 E. 7th Street Chillicothe, OH 45601

# **General Information**

# **Service Consumption**

311,176 Annual Unlinked Trips (UPT)

### **Service Supplied**

884,384 Annual Vehicle Revenue Miles (VRM) 55,549 Annual Vehicle Revenue Hours (VRH)

## **Summary of Operating Expenses (OE)**

\$4,485,927 Total Operating Expenses

### **Database Information**

NTDID: 5R05-50429

Reporter Type: Rural General Public Transit

# **Financial Information**



# **Sources of Capital Funds Expended**

| Courses or Capital Carre     |           |        |
|------------------------------|-----------|--------|
| Fare Revenues                | \$0       | 0.0%   |
| Local Funds                  | \$23,536  | 11.6%  |
| State Funds                  | \$0       | 0.0%   |
| Federal Assistance           | \$180,020 | 88.4%  |
| Other Funds                  | \$0       | 0.0%   |
| Total Capital Funds Expended | \$203,556 | 100.0% |



### **Modal Characteristics**

### **Operation Characteristics**

# Vehicles Operated at Maximum Service

| Mode            | Directly<br>Operated | Purchased<br>Transportation | Operating<br>Expenses | Fare<br>Revenues | Uses of Capital<br>Funds | Annual Unlinked<br>Trips | Annual Vehicle<br>Revenue Miles | Annual Vehic