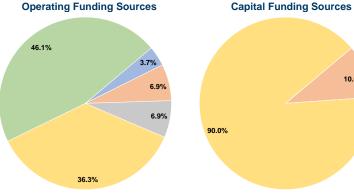

#### Sources of Capital Funds Expended

| Courted or Cupitar I arra    |           |        |
|------------------------------|-----------|--------|
| Fare Revenues                | \$0       | 0.0%   |
| Local Funds                  | \$36,675  | 10.0%  |
| State Funds                  | \$0       | 0.0%   |
| Federal Assistance           | \$329,751 | 90.0%  |
| Other Funds                  | \$0       | 0.0%   |
| Total Capital Funds Expended | \$366,426 | 100.0% |

10.0%