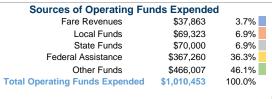

# **Summary of Operating Expenses (OE)**

\$1,010,453 Total Operating Expenses

#### Sources of Capital Funds Expended

| Courted or Cupitar I arra    |           |        |
|------------------------------|-----------|--------|
| Fare Revenues                | \$0       | 0.0%   |
| Local Funds                  | \$36,675  | 10.0%  |
| State Funds                  | \$0       | 0.0%   |
| Federal Assistance           | \$329,751 | 90.0%  |
| Other Funds                  | \$0       | 0.0%   |
| Total Capital Funds Expended | \$366,426 | 100.0% |