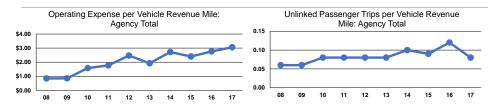

# **Service Efficiency**

|                 | Operating Expenses per | Operating Expenses per |  |
|-----------------|------------------------|------------------------|--|
| Mode            | Vehicle Revenue Mile   | Vehicle Revenue Hour   |  |
| Demand Response | \$3.06                 | \$63.52                |  |
| Total           | \$3.06                 | \$63.52                |  |

|                 | OULVIOU ELICOULVOLICOU             |                      |                      |  |
|-----------------|------------------------------------|----------------------|----------------------|--|
|                 | Operating Expenses<br>per Unlinked | Unlinked Trips per   | Unlinked Trips per   |  |
| Mode            | Passenger Trip                     | Vehicle Revenue Mile | Vehicle Revenue Hour |  |
| Demand Response | \$36.37                            | 0.1                  | 1.7                  |  |
| Total           | \$36.37                            | 0.1                  | 1.7                  |  |