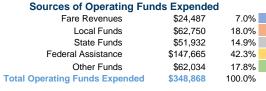

# **Summary of Operating Expenses (OE)**

\$348,868 Total Operating Expenses

## **Financial Information**

| Fare Revenues                | \$0      | 0.0%   |
|------------------------------|----------|--------|
| Local Funds                  | \$5,715  | 10.4%  |
| State Funds                  | \$0      | 0.0%   |
| Federal Assistance           | \$49,061 | 89.6%  |
| Other Funds                  | \$0      | 0.0%   |
| Total Capital Funds Expended | \$54,776 | 100.0% |