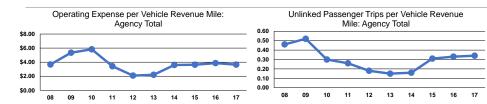

## **Service Efficiency**

| Mode            | Operating Expenses per<br>Vehicle Revenue Mile | Operating Expenses per<br>Vehicle Revenue Hour |  |
|-----------------|------------------------------------------------|------------------------------------------------|--|
| Demand Response | \$3.65                                         | \$50.16                                        |  |
| Total           | \$3.65                                         | \$50.16                                        |  |

# Service Effectiveness

|                 | Operating Expenses per Unlinked |                      | Unlinked Trips per   |  |
|-----------------|---------------------------------|----------------------|----------------------|--|
| Mode            | Passenger Trip                  | Vehicle Revenue Mile | Vehicle Revenue Hour |  |
| Demand Response | \$10.77                         | 0.3                  | 4.7                  |  |
| Total           | \$10.77                         | 0.3                  | 4.7                  |  |