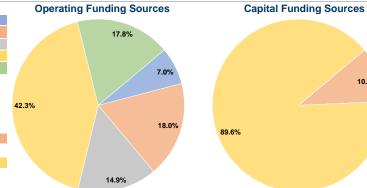

## **Financial Information**

| Fare Revenues                | \$0      | 0.0%   |
|------------------------------|----------|--------|
| Local Funds                  | \$5,715  | 10.4%  |
| State Funds                  | \$0      | 0.0%   |
| Federal Assistance           | \$49,061 | 89.6%  |
| Other Funds                  | \$0      | 0.0%   |
| Total Capital Funds Expended | \$54,776 | 100.0% |

10.4%