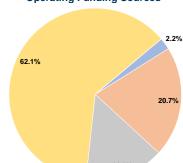

#### **Sources of Operating Funds Expended** Fare Revenues \$9,223 2.2%

20.7% Local Funds \$86,007 State Funds \$61,825 14.9% Federal Assistance \$257,795 62.1% Other Funds \$0 0.0%

**Total Operating Funds Expended** \$414,850 100.0%

# **Operating Funding Sources**