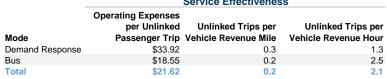

| \$0                      | 19,192                   | 107,372                         | 9,074                           |

### **Performance Measures**

### Service Efficiency

| Mode            | Operating Expenses per<br>Vehicle Revenue Mile | Operating Expenses per<br>Vehicle Revenue Hour |
|-----------------|------------------------------------------------|------------------------------------------------|
| Demand Response | \$8.57                                         | \$45.73                                        |
| Bus             | \$3.09                                         | \$45.72                                        |
| Total           | \$3.86                                         | \$45.72                                        |

### Service Effectiveness