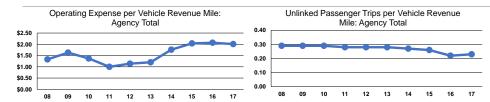

#### **Performance Measures**

#### Service Efficiency

| Mada                   | Operating Expenses per | Operating Expenses per |
|------------------------|------------------------|------------------------|
| Mode                   | Vehicle Revenue Mile   | Vehicle Revenue Hour   |
| Demand Response - Taxi | \$2.01                 | \$26.71                |
| Total                  | \$2.01                 | \$26.71                |