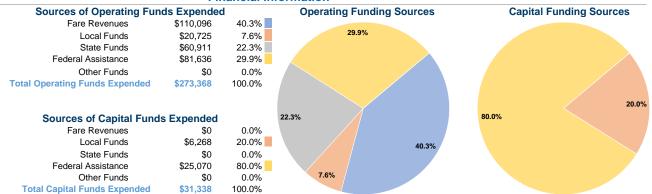

# **City of Black River Falls**

2017 Annual Agency Profile

Black River Falls, WI 54615

#### **General Information**

## **Service Consumption**

30,726 Annual Unlinked Trips (UPT)

#### **Service Supplied**

135,702 Annual Vehicle Revenue Miles (VRM) 10,235 Annual Vehicle Revenue Hours (VRH)

## **Summary of Operating Expenses (OE)**

\$273,368 Total Operating Expenses

#### **Database Information**

NTDID: 5R06-50239

Reporter Type: Rural General Public Transit

#### **Financial Information**



# **Modal Characteristics**

#### **Operation Characteristics**

# Vehicles Operated at Maximum Service

| Mode                   | Directly<br>Operated | Purchased<br>Transportation | Operating<br>Expenses | Fare<br>Revenues | Uses of Capital<br>Funds | Annual Unlinked<br>Trips | Annual Vehicle<br>Revenue Miles | Annual Vehicle<br>Revenue Hours |
|------------------------|----------------------|-----------------------------|-----------------------|------------------|--------------------------|--------------------------|---------------------------------|---------------------------------|
| Demand Response - Taxi | -                    | . 3                         | \$273,368             | \$110,096        | \$31,338                 | 30,726                   | 135,702