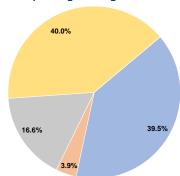

\$0

# **General Information**

# **Financial Information**

39.5%

3.9%

16.6%

40.0%

0.0%

100.0%

## **Service Consumption**

13,044 Annual Unlinked Trips (UPT)

### **Service Supplied**

48,628 Annual Vehicle Revenue Miles (VRM) 5,403 Annual Vehicle Revenue Hours (VRH)

# **Summary of Operating Expenses (OE)**

\$126,060 Total Operating Expenses

# **Database Information**

NTDID: 5R06-50291

Reporter Type: Rural General Public Transit

**Sources of Operating Funds Expended** 

Fare Revenues

Federal Assistance

**Total Operating Funds Expended** 

Local Funds

State Funds

Other Funds

**Sources of Capital Funds Expended** Fare Revenues \$0 Local Funds State Funds Federal Assistance \$0 Other Funds \$0 \$0

# \$0

**Total Capital Funds Expended** 

# **Operating Funding Sources**



# **Modal Characteristics**

### **Operation Characteristics**

# **Vehicles Operated** at Maximum Service

| Mode                   | Directly<br>Operated | Purchased<br>Transportation | Operating<br>Expenses | Fare<br>Revenues |
|------------------------|----------------------|-----------------------------|-----------------------|------------------|
| Demand Response - Taxi | -                    | 2                           | \$126,060             | \$49,800         |
| Total                  |                      | 2                           | £426.060              | ¢40.900          |

| Uses of Capital<br>Funds | Annual Unlinked<br>Trips | Annual Vehicle<br>Revenue Miles | Annual Vehicle<br>Revenue Hours |
|--------------------------|--------------------------|------------------