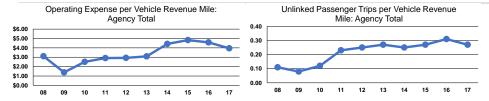

#### **Performance Measures**

## Service Efficiency

|                 | Operating Expenses per | Operating Expenses per |
|-----------------|------------------------|------------------------|
| Mode            | Vehicle Revenue Mile   | Vehicle Revenue Hour   |
| Demand Response | \$3.67                 | \$64.79                |
| Bus             | \$4.54                 | \$64.79                |
| Total           | \$3.95                 | \$64.79                |

|                 | operating Expenses<br>per Unlinked | Unlinked Trips per   | Unlinked Trips per   |
|-----------------|------------------------------------|----------------------|----------------------|
| Mode            | Passenger Trip                     | Vehicle Revenue Mile | Vehicle Revenue Hour |
| Demand Response | \$14.70                            | 0.2                  | 4.4                  |
| Bus             | \$15.04                            | 0.3                  | 4.3                  |
| Total           | \$14.82                            | 0.3                  | 4.4                  |