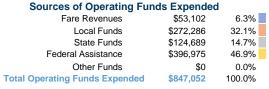

## **Summary of Operating Expenses (OE)**

\$847,052 Total Operating Expenses

#### **Financial Information**