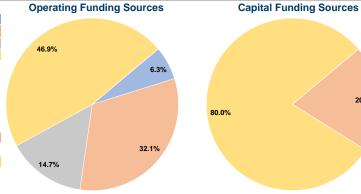

## Sources of Capital Funds Expended

| Courted or Cupitar I arras   |          |        |
|------------------------------|----------|--------|
| Fare Revenues                | \$0      | 0.0%   |
| Local Funds                  | \$14,385 | 20.0%  |
| State Funds                  | \$0      | 0.0%   |
| Federal Assistance           | \$57,539 | 80.0%  |
| Other Funds                  | \$0      | 0.0%   |
| Total Capital Funds Expended | \$71,924 | 100.0% |

20.0%