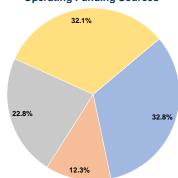

# **Financial Information** 32.8%

Total

### 12.3% Local Funds \$56,348 State Funds \$104,471 22.8% Federal Assistance \$147,310 32.1% Other Funds \$0 0.0% **Total Operating Funds Expended** \$458,736 100.0%