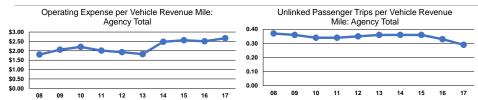

### **Service Efficiency**

|                        | Operating Expenses per | Operating Expenses per |
|------------------------|------------------------|------------------------|
| Mode                   | Vehicle Revenue Mile   | Vehicle Revenue Hour   |
| Demand Response - Taxi | \$2.67                 | \$27.03                |
| Total                  | \$2.67                 | \$27.03                |

### Service Effectiveness **Operating Expenses** per Unlinked Unlinked Trips per Unlinked Trips per Mode Passenger Trip Vehicle Revenue Mile Vehicle Revenue Hour \$9.06 0.3 Demand Response - Taxi 3.0

0.3

\$9.06