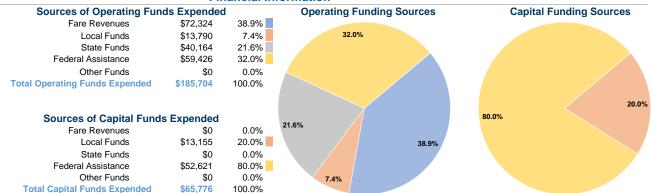

#### **Summary of Operating Expenses (OE)**

\$185,704 Total Operating Expenses

#### **Financial Information**

# Vehicles Operated at Maximum Service

| Mode                   | Directly<br>Operated | Purchased<br>Transportation | Operating<br>Expenses | Fare<br>Revenues | Uses of Capital<br>Funds | Annual Unlinked<br>Trips | Annual Vehicle<br>Revenue Miles | Annual Vehicle<br>Revenue Hours |
|------------------------|----------------------|-----------------------------|-----------------------|------------------|--------------------------|--------------------------|---------------------------------|---------------------------------|
| Demand Response - Taxi | -                    | 2                           | \$185,704             | \$72,324         | \$65,776                 | 18,783                   | 77,237                          | 6,464                           |
| Total                  | -                    | 2                           | \$185,704             | \$72,324         | \$65,776                 | 18,783                   | 77,237                          | 6,464                           |