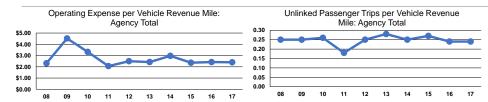

#### **Performance Measures**

#### **Service Efficiency**

| Mode                   | Operating Expenses per<br>Vehicle Revenue Mile | Operating Expenses per<br>Vehicle Revenue Hour |  |
|------------------------|------------------------------------------------|------------------------------------------------|--|
| Demand Response - Taxi | \$2.40                                         | \$28.73                                        |  |
| Total                  | \$2.40                                         | \$28.73                                        |  |

#### Service Effectiveness

| Ope                    | rating Expenses per Unlinked |                      | Unlinked Trips per   |
|------------------------|------------------------------|----------------------|----------------------|
| Mode                   |                              | Vehicle Revenue Mile | Vehicle Revenue Hour |
| Demand Response - Taxi | \$9.89                       | 0.2                  | 2.9                  |
| Total                  | \$9.89                       | 0.2                  | 2.9                  |