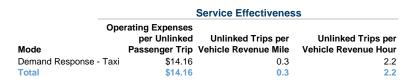

#### Service Efficiency

|                        | Operating Expenses per | Operating Expenses per |
|------------------------|------------------------|------------------------|
| Mode                   | Vehicle Revenue Mile   | Vehicle Revenue Hour   |
| Demand Response - Taxi | \$4.37                 | \$30.90                |
| Total                  | \$4.37                 | \$30.90                |