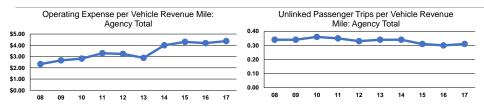

| \$26,895         |
| Total                  | _                    | 2                           | \$117.851             | \$26,895         |

**Uses of Capital Annual Unlinked Annual Vehicle Annual Vehicle Funds Revenue Miles Revenue Hours** Trips \$31,338 8,322 26,953 3,814 \$31,338 8,322 26,953 3,814

22.7%

**Capital Funding Sources** 

20.0%

#### **Performance Measures**

#### Service Efficiency

|                        | Operating Expenses per | Operating Expenses per |
|------------------------|------------------------|------------------------|
| Mode                   | Vehicle Revenue Mile   | Vehicle Revenue Hour   |
| Demand Response - Taxi | \$4.37                 | \$30.90                |
| Total                  | \$4.37                 | \$30.90                |