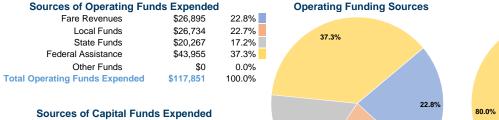

#### **Summary of Operating Expenses (OE)**

\$117,851 Total Operating Expenses

#### **Financial Information**

| \$0   | 0.0%                                         |
|-------|----------------------------------------------|
|       | 20.0%                                        |
| -,    | _                                            |
|       | 0.0%                                         |
| - ,   | 80.0%                                        |
| \$0   | 0.0%                                         |
| 1,338 | 100.0%                                       |
|       | \$0<br>6,268<br>\$0<br>5,070<br>\$0<br>1,338 |