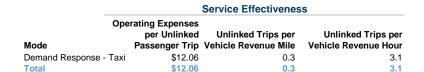

# Service Efficiency

| Mode                   | Operating Expenses per<br>Vehicle Revenue Mile | Operating Expenses per<br>Vehicle Revenue Hour |
|------------------------|------------------------------------------------|------------------------------------------------|
| Demand Response - Taxi | \$3.05                                         | \$37.29                                        |
| Total                  | \$3.05                                         | \$37.29                                        |