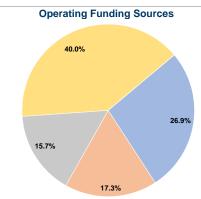

*City of Marinette**

2017 Annual Agency Profile

# **General Information**

# Service Consumption 37,152 Annual Unlinked Trips (UPT)

# **Service Supplied**

147,144 Annual Vehicle Revenue Miles (VRM) 12,018 Annual Vehicle Revenue Hours (VRH)

# **Summary of Operating Expenses (OE)**

\$448,111 Total Operating Expenses

# **Database Information**

NTDID: 5R06-50478

Reporter Type: Rural General Public Transit

# **Financial Information**

# Sources of Operating Funds Expended



# **Sources of Capital Funds Expended**

| Fare Revenues                | \$0 |
|------------------------------|-----|
| Local Funds                  | \$0 |
| State Funds                  | \$0 |
| Federal Assistance           | \$0 |
| Other Funds                  | \$0 |
| Total Capital Funds Expended | \$0 |



# **Modal Characteristics**

# **Operation Characteristics**

# Vehicles Operated at Maximum Service

| Mode                   | Directly<br>Operated | Purchased<br>Transportation | Operating<br>Expenses | Fare<br>Revenues | Uses of Capital<br>Funds | Annual Unlinked<br>Trips | Annual Vehicle<br>Revenue Miles | Annual Vehicle<br>Revenue Hours |
|------------------------|----------------------|-----------------------------|-----------------------|------------------|--------------------------|--------------------------|---------------------------------|---------------------------------|
| Demand Response - Taxi | · -                  | . 4                         | \$448,111             | \$120,752        | \$0                      | 37,152                   | 147,144