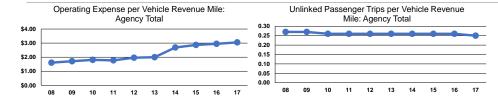

| Total                  | -                    | 4                           | \$448,111             | \$120,752        | \$0                      | 37,152                   | 147,144                         | 12,018                          |

# **Performance Measures**

# Service Efficiency

| Mode                   | Operating Expenses per<br>Vehicle Revenue Mile | Operating Expenses per<br>Vehicle Revenue Hour |
|------------------------|------------------------------------------------|------------------------------------------------|
| Demand Response - Taxi | \$3.05                                         | \$37.29                                        |
| Total                  | \$3.05                                         | \$37.29                                        |