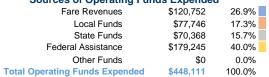

2100 E. 26th Street Minneapolis, MN 55404

# **City of Marinette**

2017 Annual Agency Profile

# **General Information**

# Service Consumption 37,152 Annual Unlinked Trips (UPT)

# **Service Supplied**

147,144 Annual Vehicle Revenue Miles (VRM) 12,018 Annual Vehicle Revenue Hours (VRH)

# **Summary of Operating Expenses (OE)**

\$448,111 Total Operating Expenses

# **Database Information**

NTDID: 5R06-50478

Reporter Type: Rural General Public Transit

# **Financial Information**

# Sources of Operating Funds Expended



# **Sources of Capital Funds Expended**

| Fare Revenues                | \$0 |
|------------------------------|-----|
| Local Funds                  | \$0 |
| State Funds                  | \$0 |
| Federal Assistance           | \$0 |
| Other Funds                  | \$0 |
| Total Capital Funds Expended | \$0 |



# **Modal Characteristics**

# **Operation Characteristics**

# Vehicles Operated at Maximum Service

| Mode                   | Directly<br>Operated | Purchased<br>Transportation | Operating<br>Expenses | Fare<br>Revenues | Uses of Capital<br>Funds | Annual Unlinked<br>Trips | Annual Vehicle<br>Revenue Miles | Annual Vehicle<br>Revenue Hours |
|------------------------|----------------------|-----------------------------|-----------------------|------------------|------------