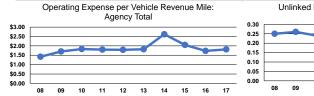

## Performance Measures

| Service Efficiency     |                                                                    | Service Effectiveness                                                                                                           |                                                                                                                                                   |                                                                                                                                                                                                    |                                                                                                                                                                                                                                                                                                                    |
|------------------------|--------------------------------------------------------------------|---------------------------------------------------------------------------------------------------------------------------------|---------------------------------------------------------------------------------------------------------------------------------------------------|----------------------------------------------------------------------------------------------------------------------------------------------------------------------------------------------------|--------------------------------------------------------------------------------------------------------------------------------------------------------------------------------------------------------------------------------------------------------------------------------------------------------------------|
|                        |                                                                    | Operating Expenses                                                                                                              |                                                                                                                                                   |                                                                                                                                                                                                    |                                                                                                                                                                                                                                                                                                                    |
| Operating Expenses per | Operating Expenses per                                             |                                                                                                                                 | per Unlinked                                                                                                                                      | Unlinked Trips per                                                                                                                                                                                 | Unlinked Trips per                                                                                                                                                                                                                                                                                                 |
| Vehicle Revenue Mile   | Vehicle Revenue Hour                                               | Mode                                                                                                                            | Passenger Trip                                                                                                                                    | Vehicle Revenue Mile                                                                                                                                                                               | Vehicle Revenue Hour                                                                                                                                                                                                                                                                                               |
| \$2.47                 | \$27.10                                                            | Demand Response - Taxi                                                                                                          | \$9.34                                                                                                                                            | 0.3                                                                                                                                                                                                | 2.9                                                                                                                                                                                                                                                                                                                |
| \$1.47                 | \$48.71                                                            | Bus                                                                                                                             | \$17.01                                                                                                                                           | 0.1                                                                                                                                                                                                | 2.9                                                                                                                                                                                                                                                                                                                |
| \$1.81                 | \$35.41                                                            | Total                                                                                                                           | \$12.26                                                                                                                                           | 0.1                                                                                                                                                                                                | 2.9                                                                                                                                                                                                                                                                                                                |
|                        | Operating Expenses per<br>Vehicle Revenue Mile<br>\$2.47<br>\$1.47 | Operating Expenses per<br>Vehicle Revenue Mile Operating Expenses per<br>Vehicle Revenue Hour   \$2.47 \$27.10   \$1.47 \$48.71 | Operating Expenses per<br>Vehicle Revenue Mile Operating Expenses per<br>Vehicle Revenue Hour Mode   \$2.47 \$27.10 Demand Response - Taxi<br>Bus | Operating Expenses per<br>Vehicle Revenue MileOperating Expenses per<br>Vehicle Revenue HourOperating Expenses per<br>yer Unlinked\$2.47\$27.10ModePassenger Trip<br>\$2.47\$1.47\$48.71Bus\$17.01 | Operating Expenses per<br>Vehicle Revenue MileOperating Expenses per<br>Vehicle Revenue MileOperating Expenses per<br>Vehicle Revenue HourDemand Response - TaxiOperating Expenses<br>per UnlinkedUnlinked Trips per<br>Vehicle Revenue Mile\$2.47\$27.10Demand Response - Taxi\$9.340.3\$1.47\$48.71Bus\$17.010.1 |