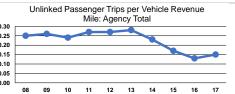

## Performance Measures

| Service Efficiency     |                                                                    | Service Effectiveness                                                                                                           |                                                                                                                                                   |                                                                                                                                                                                                    |                                                                                                                                                                                                                                                                                                                    |
|------------------------|--------------------------------------------------------------------|---------------------------------------------------------------------------------------------------------------------------------|---------------------------------------------------------------------------------------------------------------------------------------------------|----------------------------------------------------------------------------------------------------------------------------------------------------------------------------------------------------|--------------------------------------------------------------------------------------------------------------------------------------------------------------------------------------------------------------------------------------------------------------------------------------------------------------------|
|                        |                                                                    | Operating Expenses                                                                                                              |                                                                                                                                                   |                                                                                                                                                                                                    |                                                                                                                                                                                                                                                                                                                    |
| Operating Expenses per | Operating Expenses per                                             |                                                                                                                                 | per Unlinked                                                                                                                                      | Unlinked Trips per                                                                                                                                                                                 | Unlinked Trips per                                                                                                                                                                                                                                                                                                 |
| Vehicle Revenue Mile   | Vehicle Revenue Hour                                               | Mode                                                                                                                            | Passenger Trip                                                                                                                                    | Vehicle Revenue Mile                                                                                                                                                                               | Vehicle Revenue Hour                                                                                                                                                                                                                                                                                               |
| \$2.47                 | \$27.10                                                            | Demand Response - Taxi                                                                                                          | \$9.34                                                                                                                                            | 0.3                                                                                                                                                                                                | 2.9                                                                                                                                                                                                                                                                                                                |
| \$1.47                 | \$48.71                                                            | Bus                                                                                                                             | \$17.01                                                                                                                                           | 0.1                                                                                                                                                                                                | 2.9                                                                                                                                                                                                                                                                                                                |
| \$1.81                 | \$35.41                                                            | Total                                                                                                                           | \$12.26                                                                                                                                           | 0.1                                                                                                                                                                                                | 2.9                                                                                                                                                                                                                                                                                                                |
|                        | Operating Expenses per<br>Vehicle Revenue Mile<br>\$2.47<br>\$1.47 | Operating Expenses per<br>Vehicle Revenue Mile Operating Expenses per<br>Vehicle Revenue Hour   \$2.47 \$27.10   \$1.47 \$48.71 | Operating Expenses per<br>Vehicle Revenue Mile Operating Expenses per<br>Vehicle Revenue Hour Mode   \$2.47 \$27.10 Demand Response - Taxi<br>Bus | Operating Expenses per<br>Vehicle Revenue MileOperating Expenses per<br>Vehicle Revenue HourOperating Expenses per<br>yer Unlinked\$2.47\$27.10ModePassenger Trip<br>\$2.47\$1.47\$48.71Bus\$17.01 | Operating Expenses per<br>Vehicle Revenue MileOperating Expenses per<br>Vehicle Revenue MileOperating Expenses per<br>Vehicle Revenue HourDemand Response - TaxiOperating Expenses<br>per UnlinkedUnlinked Trips per<br>Vehicle Revenue Mile\$2.47\$27.10Demand Response - Taxi\$9.340.3\$1.47\$48.71Bus\$17.010.1 |

| Оре                    | rating Expenses                |                                            |                                            |  |  |
|------------------------|--------------------------------|--------------------------------------------|--------------------------------------------|--|--|
| Mode                   | per Unlinked<br>Passenger Trip | Unlinked Trips per<br>Vehicle Revenue Mile | Unlinked Trips per<br>Vehicle Revenue Hour |  |  |
| Demand Response - Taxi | \$9.34                         | 0.3                                        | 2.9                                        |  |  |
| Bus                    | \$17.01                        | 0.1                                        | 2.9                                        |  |  |
| Total                  | \$12.26                        | 0.1                                        | 2.9                                        |  |  |