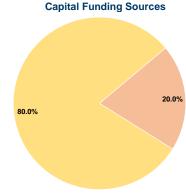

#### **Sources of Capital Funds Expended**

| Courted or oubline running   |          |        |
|------------------------------|----------|--------|
| Fare Revenues                | \$0      | 0.0%   |
| Local Funds                  | \$16,060 | 20.0%  |
| State Funds                  | \$0      | 0.0%   |
| Federal Assistance           | \$64,242 | 80.0%  |
| Other Funds                  | \$0      | 0.0%   |
| Total Capital Funds Expended | \$80,302 | 100.0% |