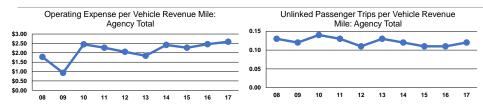

# Service Efficiency

|                 | Operating Expenses per | Operating Expenses per |  |
|-----------------|------------------------|------------------------|--|
| Mode            | Vehicle Revenue Mile   | Vehicle Revenue Hour   |  |
| Demand Response | \$2.59                 | \$43.64                |  |
| Total           | \$2.59                 | \$43.64                |  |

# Service Effectiveness

| Mode            | Operating Expenses<br>per Unlinked<br>Passenger Trip |     | Unlinked Trips per<br>Vehicle Revenue Hour |
|-----------------|------------------------------------------------------|-----|--------------------------------------------|
| Demand Response | \$21.23                                              | 0.1 | 2.1                                        |
| Total           | \$21.23                                              | 0.1 | 2.1                                        |
|                 |                                                      |     |                                            |