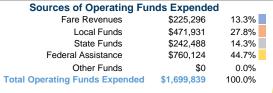

**Operating Funding Sources** 

# **Summary of Operating Expenses (OE)**

\$1,699,839 Total Operating Expenses