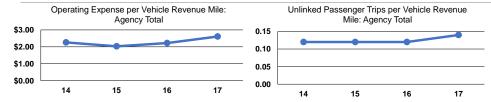

#### **Performance Measures**

#### **Service Efficiency**

|                 |                        |                        |                 | Operating Expenses |                      |
|-----------------|------------------------|------------------------|-----------------|--------------------|----------------------|
|                 | Operating Expenses per | Operating Expenses per |                 | per Unlinked       | Unlinked Trips per   |
| Mode            | Vehicle Revenue Mile   | Vehicle Revenue Hour   | Mode            | Passenger Trip     | Vehicle Revenue Mile |
| Demand Response | \$2.61                 | \$35.83                | Demand Response | \$18.44            | 0.1                  |
| Total           | \$2.61                 | \$35.83                | Total           | \$18.44            | 0.1                  |