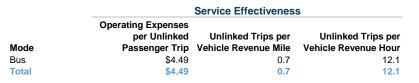

# Service Efficiency

| Mode  | Operating Expenses per<br>Vehicle Revenue Mile | Operating Expenses per<br>Vehicle Revenue Hour |  |
|-------|------------------------------------------------|------------------------------------------------|--|
| Bus   | \$3.18                                         | \$54.47                                        |  |
| Total | \$3.18                                         | <b>\$54.47</b>                                 |  |