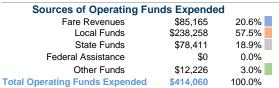

## **Financial Information**

**Operating Funding Sources** 

Fare Revenues 0.0% Local Funds 0.0% \$0 State Funds \$0 0.0% Federal Assistance \$42,678 100.0% Other Funds \$0 0.0% **Total Capital Funds Expended** \$42,678 100.0%