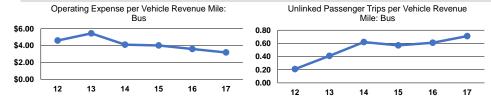

# Service Efficiency

| Mode  | Operating Expenses per<br>Vehicle Revenue Mile | Operating Expenses per<br>Vehicle Revenue Hour |  |
|-------|------------------------------------------------|------------------------------------------------|--|
| Bus   | \$3.18                                         | \$54.47                                        |  |
| Total | \$3.18                                         | <b>\$54.47</b>                                 |  |