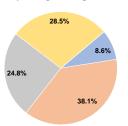

## **Financial Information**

\$0

\$0

\$0

\$0

\$0

**Sources of Operating Funds Expended** 8.6% Fare Revenues \$55,505 Local Funds \$245,740 38.1% State Funds \$160,163 24.8% \$184,323 28.5% Federal Assistance Other Funds \$0 0.0% **Total Operating Funds Expended** \$645,731 100.0%