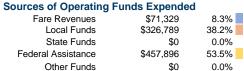

# **Financial Information**

0.0%

0.0%

80.0%

0.0%

100.0%

Sources of Capital Funds Expended

Fare Revenues

Federal Assistance

**Total Capital Funds Expended** 

Local Funds

State Funds

Other Funds