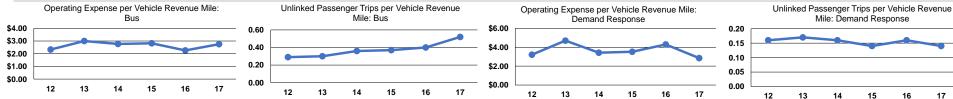

#### **Performance Measures**

#### **Service Efficiency**

| Mode            | Operating Expenses per<br>Vehicle Revenue Mile | Operating Expenses per<br>Vehicle Revenue Hour |
|-----------------|------------------------------------------------|------------------------------------------------|
| Demand Response | \$2.85                                         | \$39.49                                        |
| Bus             | \$2.75                                         | \$40.91                                        |
| Total           | \$2.77                                         | \$40.62                                        |