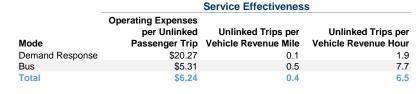

#### **Performance Measures**

#### **Service Efficiency**

| Mode            | Operating Expenses per<br>Vehicle Revenue Mile | Operating Expenses per<br>Vehicle Revenue Hour |
|-----------------|------------------------------------------------|------------------------------------------------|
| Demand Response | \$2.85                                         | \$39.49                                        |
| Bus             | \$2.75                                         | \$40.91                                        |
| Total           | \$2.77                                         | \$40.62                                        |