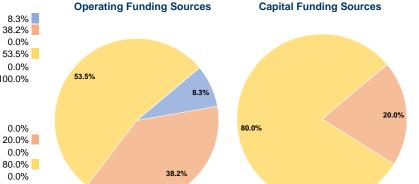

# **Financial Information**

0.0%

0.0%

80.0%

0.0%

100.0%

Sources of Capital Funds Expended

Fare Revenues

Federal Assistance

**Total Capital Funds Expended** 

Local Funds

State Funds

Other Funds