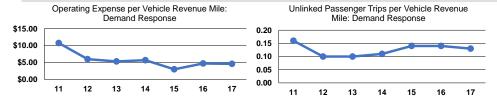

# **Service Efficiency**

|                 | Operating Expenses per |  |  |  |
|-----------------|------------------------|--|--|--|
| Mode            | Vehicle Revenue Mile   |  |  |  |
| Demand Response | \$4.59                 |  |  |  |
| Total           | \$4.59                 |  |  |  |

Operating Expenses per Vehicle Revenue Hour \$74.38 \$74.38

|                 | Service Effectiveness                                |                                            |                                            |  |  |  |
|-----------------|------------------------------------------------------|--------------------------------------------|--------------------------------------------|--|--|--|
| Mode            | Operating Expenses<br>per Unlinked<br>Passenger Trip | Unlinked Trips per<br>Vehicle Revenue Mile | Unlinked Trips per<br>Vehicle Revenue Hour |  |  |  |
| Demand Response | \$34.90                                              | 0.1                                        | 2.1                                        |  |  |  |
| Total           | \$34.90                                              | 0.1                                        | 2.1                                        |  |  |  |