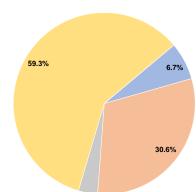

### **Sources of Operating Funds Expended** 6.7% Fare Revenues \$175.229 Local Funds \$802.609 30.6% State Funds \$89,710 3.4% Federal Assistance 59.3%

\$1.555.639 Other Funds \$0 0.0% **Total Operating Funds Expended** \$2.623.187 100.0%

# **Operating Funding Sources**

3.4%